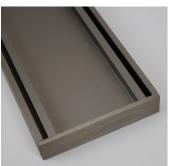

## **GRATE CHANNEL DRAINS**

Grate Channel Drains are designed with a slotted lid for maximum water drainage. Available in a range of colours to match surrounding plumbing fittings.

This is a beautifully crafted designer shower drain which has been designed to fit most tray systems in the NZ market. Available in a 3000mm length (but can be cut to size in 100mm increments), and two size options - 100mm x 21mm and 80mm x 23mm.

The waste hole can also be customised to fit individual shower/plumbing needs.

**Infinity Channel Drain** Grate 100mm x 21mm Black Brushed

**Infinity Channel Drain** Grate 100mm x 21mm

Silver Nickel Brushed

**Infinity Channel Drain** Grate 100mm x 21mm

Gun Metal Brushed

**Infinity Channel Drain** Grate 100mm x 21mm Classic Silver Brushed

**Infinity Channel Drain** Grate 80mm x 23mm Black Brushed

**Infinity Channel Drain** Grate 80mm x 23mm Silver Nickel Brushed