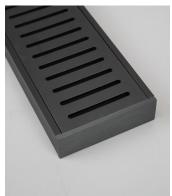

## **GRATE CHANNEL DRAINS**

Grate Channel Drains are designed with a slotted lid for maximum water drainage. Available in a range of colours to match surrounding plumbing fittings.

This is a beautifully crafted designer shower drain which has been designed to fit most tray systems in the NZ market. Available in a 3000mm length (but can be cut to size in 100mm increments), and two size options - 100mm x 21mm and 80mm x 23mm.

The waste hole can also be customised to fit individual shower/plumbing needs.

**Infinity Channel Drain** Grate 100mm x 21mm Black Brushed

**Infinity Channel Drain** Grate 100mm x 21mm

Silver Nickel Brushed

**Infinity Channel Drain** Grate 100mm x 21mm

Gun Metal Brushed

**Infinity Channel Drain** Grate 100mm x 21mm Classic Silver Brushed

**Infinity Channel Drain** Grate 80mm x 23mm Black Brushed

**Infinity Channel Drain** Grate 80mm x 23mm Silver Nickel Brushed