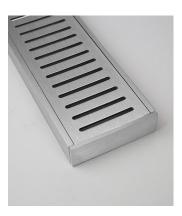

## **GRATE CHANNEL DRAINS**

Grate Channel Drains are designed with a slotted lid for maximum water drainage. Available in a range of colours to match surrounding plumbing fittings.

This is a beautifully crafted designer shower drain which has been designed to fit most tray systems in the NZ market. Available in a 3000mm length (but can be cut to size in 100mm increments), and two size options - 100mm x 21mm and 80mm x 23mm.

The waste hole can also be customised to fit individual shower/plumbing needs.

**Infinity Channel Drain** Grate 100mm x 21mm Black Brushed

**Infinity Channel Drain** Grate 100mm x 21mm

Silver Nickel Brushed

**Infinity Channel Drain** Grate 100mm x 21mm

Gun Metal Brushed

**Infinity Channel Drain** Grate 100mm x 21mm Classic Silver Brushed

**Infinity Channel Drain** Grate 80mm x 23mm Black Brushed

**Infinity Channel Drain** Grate 80mm x 23mm Silver Nickel Brushed