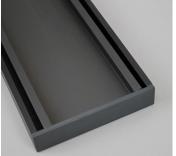

## **GRATE CHANNEL DRAINS**

Grate Channel Drains are designed with a slotted lid for maximum water drainage. Available in a range of colours to match surrounding plumbing fittings.

This is a beautifully crafted designer shower drain which has been designed to fit most tray systems in the NZ market. Available in a 3000mm length (but can be cut to size in 100mm increments), and two size options - 100mm x 21mm and 80mm x 23mm.

The waste hole can also be customised to fit individual shower/plumbing needs.

**Infinity Channel Drain** Grate 100mm x 21mm Black Brushed

**Infinity Channel Drain** Grate 100mm x 21mm

Silver Nickel Brushed

**Infinity Channel Drain** Grate 100mm x 21mm

Gun Metal Brushed

**Infinity Channel Drain** Grate 100mm x 21mm Classic Silver Brushed

**Infinity Channel Drain** Grate 80mm x 23mm Black Brushed

**Infinity Channel Drain** Grate 80mm x 23mm Silver Nickel Brushed