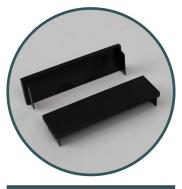

#### **END CAPS AND WASTE OUTLETS**

A range of end caps and waste outlets to perfectly compliment your drain colour and size choice.

Our end caps match the thickness of the drain sides to seamlessly finish off each end of your drain. They are designed to be universal with both the tile insert and grate designs.

Our waste outlets can be installed at any part of the drain length allowing for a customised plumbing solution.

**Infinity Channel Drain End Cap** 100mm x 21mm

**Infinity Channel Drain End Cap** 100mm x 21mm Silver Nickel Brushed

**Infinity Channel Drain End Cap** 100mm x 21mm Gun Metal Brushed

**Infinity Channel Drain End Cap** 100mm x 21mm Classic Silver Brushed

Infinity Channel Drain **End Cap** 100mm x 21mm

Gold Bronze Brushed

**Infinity Channel Drain End Cap** 80mm x 23mm Black Brushed

Infinity Channel Drain **End Cap** 80mm x 23mm Silver Nickel Brushed

**Infinity Channel Drain End Cap** 80mm x 23mm

**Infinity Channel Drain End Cap** 80mm x 23mm Classic Silver Brushed