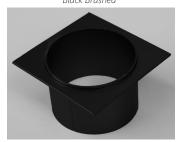

**Infinity Channel Drain Waste Outlet** Black Brushed

**Infinity Channel Drain Waste Outlet** 60mm Flange / 50mm Waste Outlet 60mm Flange / 50mm Waste Outlet 60mm Flange / 50mm Waste Outlet Silver Nickel Brushed