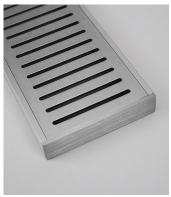

## **GRATE CHANNEL DRAINS**

Grate Channel Drains are designed with a slotted lid for maximum water drainage. Available in a range of colours to match surrounding plumbing fittings.

This is a beautifully crafted designer shower drain which has been designed to fit most tray systems in the NZ market. Available in a 3000mm length (but can be cut to size in 100mm increments), and two size options - 100mm x 21mm and 80mm x 23mm.

**Infinity Channel Drain** Grate 100mm x 21mm

Gun Metal Brushed

**Infinity Channel Drain** Grate 100mm x 21mm Classic Silver Brushed

**Infinity Channel Drain** Grate 80mm x 23mm Black Brushed

**Infinity Channel Drain** Grate 80mm x 23mm Silver Nickel Brushed