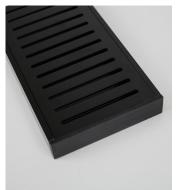

## **GRATE CHANNEL DRAINS**

Grate Channel Drains are designed with a slotted lid for maximum water drainage. Available in a range of colours to match surrounding plumbing fittings.

This is a beautifully crafted designer shower drain which has been designed to fit most tray systems in the NZ market. Available in a 3000mm length (but can be cut to size in 100mm increments), and two size options - 100mm x 21mm and 80mm x 23mm.

The waste hole can also be customised to fit individual shower/plumbing needs.

**Infinity Channel Drain** Grate 100mm x 21mm Black Brushed

**Infinity Channel Drain** Grate 100mm x 21mm

Silver Nickel Brushed

**Infinity Channel Drain** Grate 100mm x 21mm

Gun Metal Brushed

**Infinity Channel Drain** Grate 100mm x 21mm Classic Silver Brushed

**Infinity Channel Drain** Grate 80mm x 23mm Black Brushed

**Infinity Channel Drain** Grate 80mm x 23mm Silver Nickel Brushed