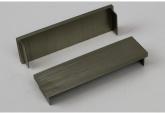

**Infinity Channel Drain** Grate 100mm x 21mm

Gun Metal Brushed

**Infinity Channel Drain** Grate 100mm x 21mm Classic Silver Brushed

**Infinity Channel Drain** Grate 80mm x 23mm Black Brushed

**Infinity Channel Drain** Grate 80mm x 23mm Silver Nickel Brushed

**Infinity Channel Drain** Grate

80mm x 23mm Gun Metal Brushed

**Infinity Channel Drain** Grate 80mm x 23mm Classic Silver Brushed