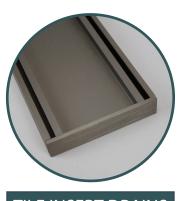

### **TILE INSERT CHANNEL DRAINS**

Tile Insert Channel Drains are designed to allow for a hidden look installation where a tile is cut and placed inside the bracket.

This is a beautifully crafted designer shower drain which has been designed to fit most tray systems in the NZ market. Available in a 3000mm length (but can be cut to size in 100mm increments), and two size options - 100mm x 21mm and 80mm x 23mm.

The waste hole can also be customised to fit individual shower/plumbing needs.

Infinity Channel Drain Tile Insert 100mm x 21mm

Infinity Channel Drain
Tile Insert
100mm x 21mm
Silver Nickel Brushed

Infinity Channel Drain
Tile Insert
100mm x 21mm
Gun Metal Brushed

Infinity Channel Drain Tile Insert 100mm x 21mm

Infinity Channel Drain
Tile Insert
100mm x 21mm
Gold Bronze Brushed

Infinity Channel Drain
Tile Insert
80mm x 23mm
Black Brushed

Infinity Channel Drain
Tile Insert
80mm x 23mm
Silver Nickel Brushed

Infinity Channel Drain
Tile Insert
80mm x 23mm
Gun Metal Brushed

Infinity Channel Drain
Tile Insert
80mm x 23mm
Classic Silver Brushed