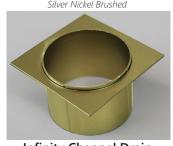

ain End Cap** 100mm x 21mm Gun Metal Brushed



**Infinity Channel Drain End Cap** 100mm x 21mm Classic Silver Brushed



Infinity Channel Drain **End Cap** 100mm x 21mm



Gold Bronze Brushed



**Infinity Channel Drain End Cap** 80mm x 23mm Black Brushed



Infinity Channel Drain **End Cap** 80mm x 23mm Silver Nickel Brushed



**Infinity Channel Drain End Cap** 80mm x 23mm



**Infinity Channel Drain End Cap** 80mm x 23mm Classic Silver Brushed



**Infinity Channel Drain Waste Outlet** Black Brushed



**Infinity Channel Drain Waste Outlet** 60mm Flange / 50mm Waste Outlet 60mm Flange / 50mm Waste Outlet 60mm Flange / 50mm Waste Outlet Silver Nickel Brushed



**Infinity Channel Drain** Waste Outlet Gun Metal Brushed



**Infinity Channel Drain Waste Outlet** 

Classic Silver Brushed



**Infinity Channel Drain Waste Outlet** 60mm Flange / 50mm Waste Outlet 60mm Flange / 50mm Waste Outlet

Gold Bronze Brushed