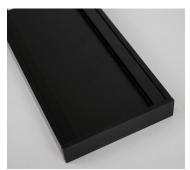

### **TILE INSERT CHANNEL DRAINS**

Tile Insert Channel Drains are designed to allow for a hidden look installation where a tile is cut and placed inside the bracket.

This is a beautifully crafted designer shower drain which has been designed to fit most tray systems in the NZ market. Available in a 3000mm length (but can be cut to size in 100mm increments), and two size options - 100mm x 21mm and 80mm x 23mm.

The waste hole can also be customised to fit individual shower/plumbing needs.

Infinity Channel Drain Tile Insert 100mm x 21mm

Infinity Channel Drain
Tile Insert
100mm x 21mm
Silver Nickel Brushed

Infinity Channel Drain
Tile Insert
100mm x 21mm
Gun Metal Brushed

Infinity Channel Drain Tile Insert 100mm x 21mm

Infinity Channel Drain
Tile Insert
100mm x 21mm
Gold Bronze Brushed

Infinity Channel Drain
Tile Insert
80mm x 23mm
Black Brushed

Infinity Channel Drain
Tile Insert
80mm x 23mm
Silver Nickel Brushed