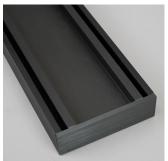

### **TILE INSERT CHANNEL DRAINS**

Tile Insert Channel Drains are designed to allow for a hidden look installation where a tile is cut and placed inside the bracket.

This is a beautifully crafted designer shower drain which has been designed to fit most tray systems in the NZ market. Available in a 3000mm length (but can be cut to size in 100mm increments), and two size options - 100mm x 21mm and 80mm x 23mm.

The waste hole can also be customised to fit individual shower/plumbing needs.

Infinity Channel Drain Tile Insert 100mm x 21mm

Infinity Channel Drain
Tile Insert
100mm x 21mm
Silver Nickel Brushed

Infinity Channel Drain
Tile Insert
100mm x 21mm
Gun Metal Brushed

Infinity Channel Drain Tile Insert 100mm x 21mm

Infinity Channel Drain
Tile Insert
100mm x 21mm
Gold Bronze Brushed

Infinity Channel Drain
Tile Insert
80mm x 23mm
Black Brushed

Infinity Channel Drain
Tile Insert
80mm x 23mm
Silver Nickel Brushed