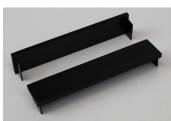

#### **END CAPS AND WASTE OUTLETS**

A range of end caps and waste outlets to perfectly compliment your drain colour and size choice.

Our end caps match the thickness of the drain sides to seamlessly finish off each end of your drain. They are designed to be universal with both the tile insert and grate designs.

Our waste outlets can be installed at any part of the drain length allowing for a customised plumbing solution.

**Infinity Channel Drain End Cap** 100mm x 21mm

**Infinity Channel Drain End Cap** 100mm x 21mm Silver Nickel Brushed

**Infinity Channel Drain End Cap** 100mm x 21mm Gun Metal Brushed

**Infinity Channel Drain End Cap** 100mm x 21mm Classic Silver Brushed

Infinity Channel Drain **End Cap** 100mm x 21mm

Gold Bronze Brushed

**Infinity Channel Drain End Cap** 80mm x 23mm Black Brushed

Infinity Channel Drain **End Cap** 80mm x 23mm Silver Nickel Brushed

**Infinity Channel Drain End Cap** 80mm x 23mm

**Infinity Channel Drain End Cap** 80mm x 23mm Classic Silver Brushed