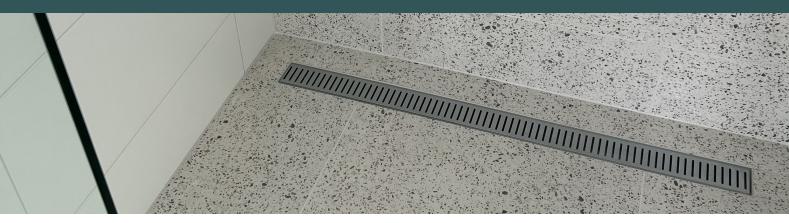

## **GRATE CHANNEL DRAINS**

Grate Channel Drains are designed with a slotted lid for maximum water drainage. Available in a range of colours to match surrounding plumbing fittings.

This is a beautifully crafted designer shower drain which has been designed to fit most tray systems in the NZ market. Available in a 3000mm length (but can be cut to size in 100mm increments), and two size options - 100mm x 21mm and 80mm x 23mm.

The waste hole can also be customised to fit individual shower/plumbing needs.

**Infinity Channel Drain** Grate 100mm x 21mm Black Brushed

**Infinity Channel Drain** Grate 100mm x 21mm

Silver Nickel Brushed