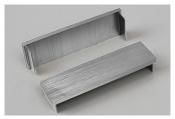

### **TILE INSERT CHANNEL DRAINS**

Tile Insert Channel Drains are designed to allow for a hidden look installation where a tile is cut and placed inside the bracket.

This is a beautifully crafted designer shower drain which has been designed to fit most tray systems in the NZ market. Available in a 3000mm length (but can be cut to size in 100mm increments), and two size options - 100mm x 21mm and 80mm x 23mm.

The waste hole can also be customised to fit individual shower/plumbing needs.

Infinity Channel Drain Tile Insert 100mm x 21mm

Infinity Channel Drain
Tile Insert
100mm x 21mm
Silver Nickel Brushed

Infinity Channel Drain
Tile Insert
100mm x 21mm
Gun Metal Brushed