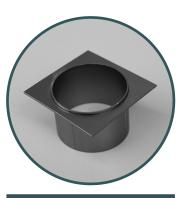

#### **END CAPS AND WASTE OUTLETS**

A range of end caps and waste outlets to perfectly compliment your drain colour and size choice.

Our end caps match the thickness of the drain sides to seamlessly finish off each end of your drain. They are designed to be universal with both the tile insert and grate designs.

Our waste outlets can be installed at any part of the drain length allowing for a customised plumbing solution.

**Infinity Channel Drain End Cap** 100mm x 21mm

**Infinity Channel Drain End Cap** 100mm x 21mm Silver Nickel Brushed

**Infinity Channel Drain Waste Outlet** Black Brushed

**Infinity Channel Drain Waste Outlet** 60mm Flange / 50mm Waste Outlet 60mm Flange / 50mm Waste Outlet 60mm Flange / 50mm Waste Outlet Silver Nickel Brushed

**Infinity Channel Drain** Waste Outlet Gun Metal Brushed

**Infinity Channel Drain Waste Outlet** 

Classic Silver Brushed

**Infinity Channel Drain Waste Outlet** 60mm Flange / 50mm Waste Outlet 60mm Flange / 50mm Waste Outlet