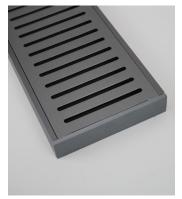

## **GRATE CHANNEL DRAINS**

Grate Channel Drains are designed with a slotted lid for maximum water drainage. Available in a range of colours to match surrounding plumbing fittings.

This is a beautifully crafted designer shower drain which has been designed to fit most tray systems in the NZ market. Available in a 3000mm length (but can be cut to size in 100mm increments), and two size options - 100mm x 21mm and 80mm x 23mm.

**Infinity Channel Drain** Grate 100mm x 21mm

Gun Metal Brushed

**Infinity Channel Drain** Grate 100mm x 21mm Classic Silver Brushed

**Infinity Channel Drain** Grate 80mm x 23mm Black Brushed

**Infinity Channel Drain** Grate 80mm x 23mm Silver Nickel Brushed