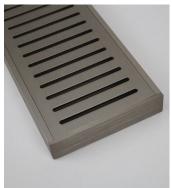

## **GRATE CHANNEL DRAINS**

Grate Channel Drains are designed with a slotted lid for maximum water drainage. Available in a range of colours to match surrounding plumbing fittings.

This is a beautifully crafted designer shower drain which has been designed to fit most tray systems in the NZ market. Available in a 3000mm length (but can be cut to size in 100mm increments), and two size options - 100mm x 21mm and 80mm x 23mm.

**Infinity Channel Drain** Grate 100mm x 21mm

Gun Metal Brushed

**Infinity Channel Drain** Grate 100mm x 21mm Classic Silver Brushed

**Infinity Channel Drain** Grate 80mm x 23mm Black Brushed

**Infinity Channel Drain** Grate 80mm x 23mm Silver Nickel Brushed