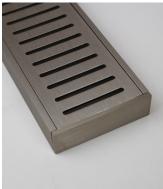

## **GRATE CHANNEL DRAINS**

Grate Channel Drains are designed with a slotted lid for maximum water drainage. Available in a range of colours to match surrounding plumbing fittings.

This is a beautifully crafted designer shower drain which has been designed to fit most tray systems in the NZ market. Available in a 3000mm length (but can be cut to size in 100mm increments), and two size options - 100mm x 21mm and 80mm x 23mm.

The waste hole can also be customised to fit individual shower/plumbing needs.

**Infinity Channel Drain** Grate 100mm x 21mm Black Brushed

**Infinity Channel Drain** Grate 100mm x 21mm

Silver Nickel Brushed

**Infinity Channel Drain** Grate 100mm x 21mm

Gun Metal Brushed

**Infinity Channel Drain** Grate 100mm x 21mm Classic Silver Brushed

**Infinity Channel Drain** Grate 80mm x 23mm Black Brushed

**Infinity Channel Drain** Grate 80mm x 23mm Silver Nickel Brushed