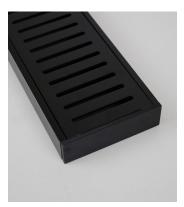

## **GRATE CHANNEL DRAINS**

Grate Channel Drains are designed with a slotted lid for maximum water drainage. Available in a range of colours to match surrounding plumbing fittings.

This is a beautifully crafted designer shower drain which has been designed to fit most tray systems in the NZ market. Available in a 3000mm length (but can be cut to size in 100mm increments), and two size options - 100mm x 21mm and 80mm x 23mm.

The waste hole can also be customised to fit individual shower/plumbing needs.

**Infinity Channel Drain** Grate 100mm x 21mm Black Brushed

**Infinity Channel Drain** Grate 100mm x 21mm

Silver Nickel Brushed