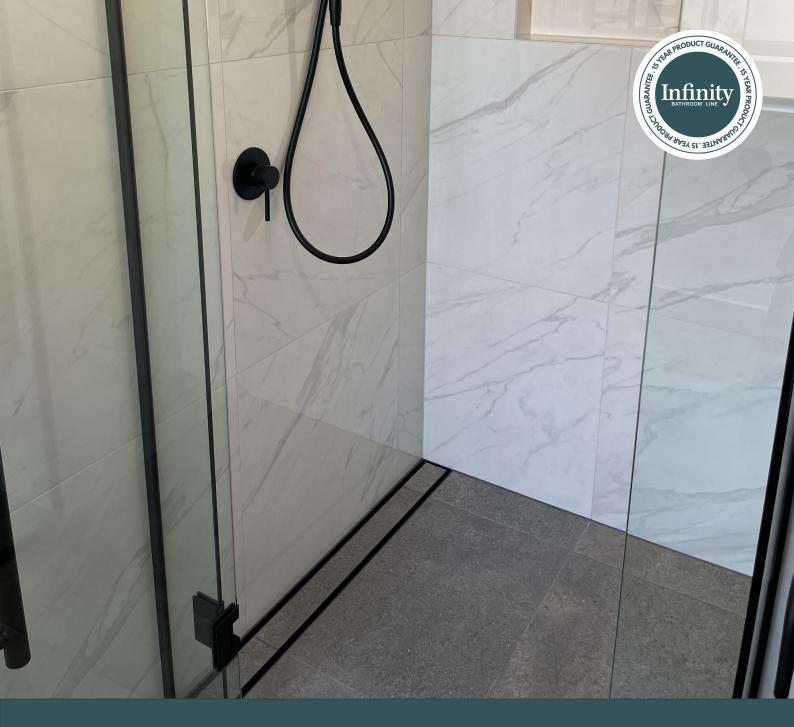

### **TILE INSERT CHANNEL DRAINS**

Tile Insert Channel Drains are designed to allow for a hidden look installation where a tile is cut and placed inside the bracket.

This is a beautifully crafted designer shower drain which has been designed to fit most tray systems in the NZ market. Available in a 3000mm length (but can be cut to size in 100mm increments), and two size options - 100mm x 21mm and 80mm x 23mm.

The waste hole can also be customised to fit individual shower/plumbing needs.

Infinity Channel Drain Tile Insert 100mm x 21mm

Infinity Channel Drain
Tile Insert
100mm x 21mm
Silver Nickel Brushed

Infinity Channel Drain
Tile Insert
100mm x 21mm
Gun Metal Brushed

## **GRATE CHANNEL DRAINS**

Grate Channel Drains are designed with a slotted lid for maximum water drainage. Available in a range of colours to match surrounding plumbing fittings.

This is a beautifully crafted designer shower drain which has been designed to fit most tray systems in the NZ market. Available in a 3000mm length (but can be cut to size in 100mm increments), and two size options - 100mm x 21mm and 80mm x 23mm.

The waste hole can also be customised to fit individual shower/plumbing needs.

**Infinity Channel Drain** Grate 100mm x 21mm Black Brushed

**Infinity Channel Drain** Grate 100mm x 21mm

Silver Nickel Brushed