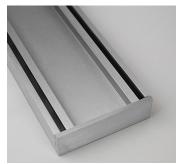

### **TILE INSERT CHANNEL DRAINS**

Tile Insert Channel Drains are designed to allow for a hidden look installation where a tile is cut and placed inside the bracket.

This is a beautifully crafted designer shower drain which has been designed to fit most tray systems in the NZ market. Available in a 3000mm length (but can be cut to size in 100mm increments), and two size options - 100mm x 21mm and 80mm x 23mm.

The waste hole can also be customised to fit individual shower/plumbing needs.

Infinity Channel Drain Tile Insert 100mm x 21mm

Infinity Channel Drain
Tile Insert
100mm x 21mm
Silver Nickel Brushed

Infinity Channel Drain
Tile Insert
100mm x 21mm
Gun Metal Brushed

Infinity Channel Drain Tile Insert 100mm x 21mm

Infinity Channel Drain
Tile Insert
100mm x 21mm
Gold Bronze Brushed

Infinity Channel Drain
Tile Insert
80mm x 23mm
Black Brushed

Infinity Channel Drain
Tile Insert
80mm x 23mm
Silver Nickel Brushed