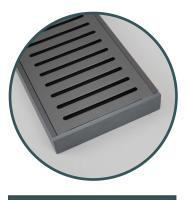

## **GRATE CHANNEL DRAINS**

Grate Channel Drains are designed with a slotted lid for maximum water drainage. Available in a range of colours to match surrounding plumbing fittings.

This is a beautifully crafted designer shower drain which has been designed to fit most tray systems in the NZ market. Available in a 3000mm length (but can be cut to size in 100mm increments), and two size options - 100mm x 21mm and 80mm x 23mm.

The waste hole can also be customised to fit individual shower/plumbing needs.

**Infinity Channel Drain** Grate 100mm x 21mm Black Brushed

**Infinity Channel Drain** Grate 100mm x 21mm

Silver Nickel Brushed

**Infinity Channel Drain** Grate 100mm x 21mm

Gun Metal Brushed

**Infinity Channel Drain** Grate 100mm x 21mm Classic Silver Brushed

**Infinity Channel Drain** Grate 80mm x 23mm Black Brushed

**Infinity Channel Drain** Grate 80mm x 23mm Silver Nickel Brushed

**Infinity Channel Drain** Grate

80mm x 23mm Gun Metal Brushed

**Infinity Channel Drain** Grate 80mm x 23mm Classic Silver Brushed