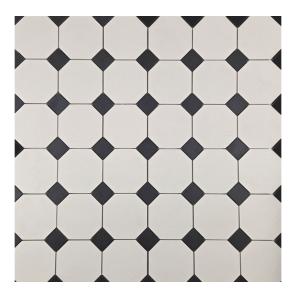

## RETRO TESSELLATED OCTAGON WHITE 100mmx100mm and Insert

Size 298x298mm Pieces per SQM 11.1 Sheets

Colours Uni Black, Uni White

## Tessellated Pattern Example:

Tessellated Sheet Example 298X298MM (Repeat Pattern)

Either use as complete floor repeat design or use our Suggested Border "Norwood Border White & Black" and "Uni White" as edge spacer infills.