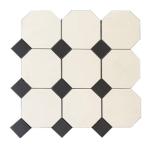

## RETRO TESSELLATED OCTAGON WHITE 100mmx100mm and Insert

Size 298x298mm Pieces per SQM 11.1 Sheets

Colours Uni Black, Uni White

## Tessellated Pattern Example:

Tessellated Sheet Example 298X298MM (Repeat Pattern)

Either use as complete floor repeat design or use our Suggested Border "Norwood Border White & Black" and "Uni White" as edge spacer infills.