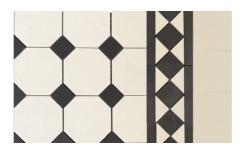

## Tessellated Pattern Example:

Tessellated Sheet Example 298X298MM (Repeat Pattern)

Either use as complete floor repeat design or use our Suggested Border "Norwood Border White & Black" and "Uni White" as edge spacer infills.

Norwood Border 125x292mm