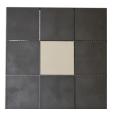

Either use as complete floor repeat design or use our Suggested Border "Leeds White & Black" and "Uni Black" as edge spacer infills.

Leeds Border 152x298mm