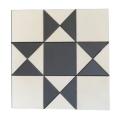

## **RETRO TESSELLATED LEEDS**

Pattern 1 - Retro Tessellated Leeds Horsforth White & Black Pattern 2 - Retro Tessellated Leeds Unimix White & Black

Size 298x298mm Pieces per SQM 11.1 Sheets

Colours Uni Black, Uni White