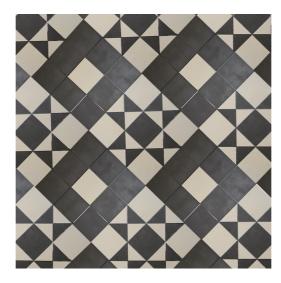

## **Tessellated Pattern Example:**

Using Combination of the Pattern 1 & Pattern2

Tessellated Sheet Example 298x298mm (Repeat Pattern)

Pattern 1

Pattern 2

Retro Tessellated Leeds Horsforth White & Black

**Retro Tessellated Leeds Unimix White & Black** 