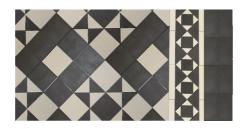

## **Tessellated Pattern Example:**

Using Combination of the Pattern 1 & Pattern2

Tessellated Sheet Example 298x298mm (Repeat Pattern)

Pattern 1

Pattern 2

Retro Tessellated Leeds Horsforth White & Black

**Retro Tessellated Leeds Unimix White & Black** 

Either use as complete floor repeat design or use our Suggested Border "Leeds White & Black" and "Uni Black" as edge spacer infills.

Leeds Border 152x298mm