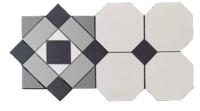

## **RETRO TESSELLATED GLASGOW CITY CLASSIC**

Size Pieces per SQM Colours 173x345mm 16.66 Sheets Uni Black, Pale grey, Uni White

Tessellated Pattern Example:

Tessellated Sheet Example 173x345mm (Repeat Pattern)