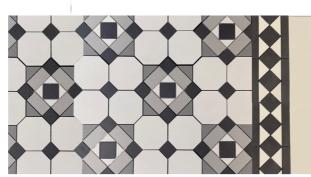

Either use as complete floor repeat design or use our Suggested Border "Norwood Border White & Black" and "Uni White" as edge spacer infills.

Norwood Border 125x292mm

Features:

- Fully Vitrified Porcelain Tiles which are frost proof and can be used fo interior and exterior applications.
- Save installation costs as the pattern has been professionally mesh mounted for fast installation
- Classic timeless design which can be used Residentially or Commercially