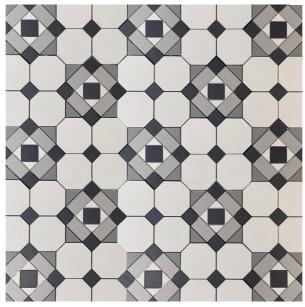

## **RETRO TESSELLATED GLASGOW CITY CLASSIC**

Size Pieces per SQM Colours 173x345mm 16.66 Sheets Uni Black, Pale grey, Uni White

Tessellated Pattern Example:

Tessellated Sheet Example 173x345mm (Repeat Pattern)