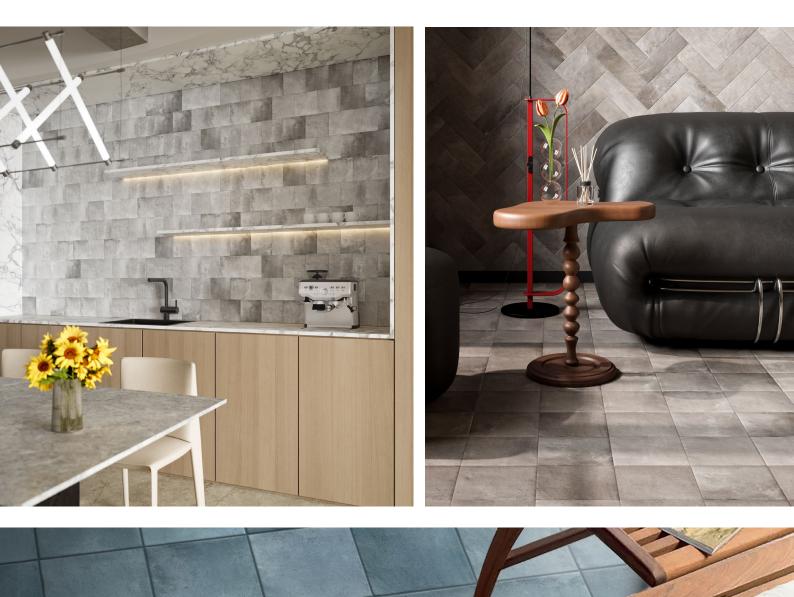

**TILEMAX** maximum value + variety + service

Experience the natural look with Fusion Magma, Featuring a natural glazed surface with subtle texture and a captivating variation in shade from piece to piece, these tiles offer a touch of natural charm. Suitable for both walls and floors, these tiles are perfect for adding warmth and character to bathrooms, kitchens, and any space that deserves a touch of natural elegance. Easy maintenance with the durable glazed surface

Perfect for all walls and feature walls, kitchens, bathrooms etc.

Fusion Magma Grey Satin 75x230

Fusion Magma Blue Satin 150x150

Fusion Magma Cotto Satin 150x150

Fusion Magma Green Satin 75x230

Fusion Magma Earth Satin 150x150