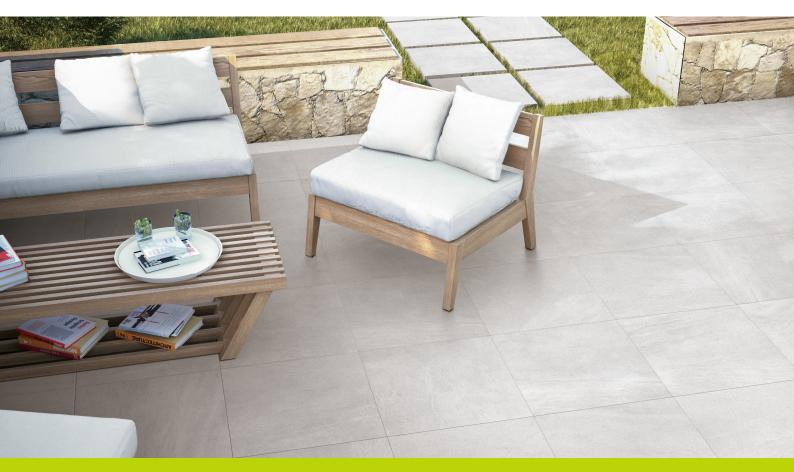

The Montana In-Out range features the latest glazed technology, meaning the surface is easy clean yet slip resistant. This allows the tile to be used in both indoor and outdoor settings perfect for a seamless look. This range is designed to have a natural stone/ slate look with variation from piece to piece.

Montana Grey and Dark Grey also come in a 20mm thick Porcelain Paver with matching Dropdown Coping.

Montana In-Out White Matt 600x600mm

Montana In-Out Beige Matt 600x600mm

Montana In-Out Grey Matt 600x600mm