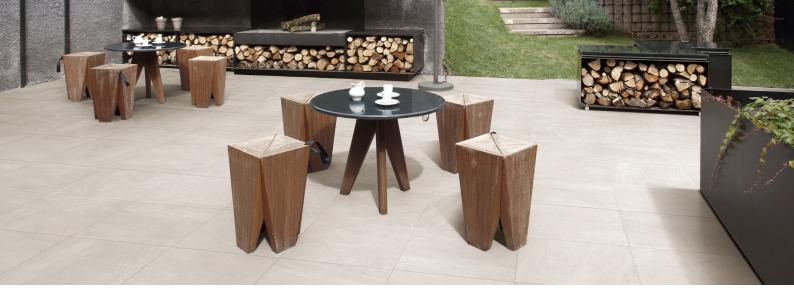

The Montana In-Out range features the latest glazed technology, meaning the surface is easy clean yet slip resistant. This allows the tile to be used in both indoor and outdoor settings perfect for a seamless look. This range is designed to have a natural stone/ slate look with variation from piece to piece.

Montana Grey and Dark Grey also come in a 20mm thick Porcelain Paver with matching Dropdown Coping.

Montana In-Out White Matt 600x600mm

Montana In-Out Beige Matt 600x600mm

Montana In-Out Grey Matt 600x600mm