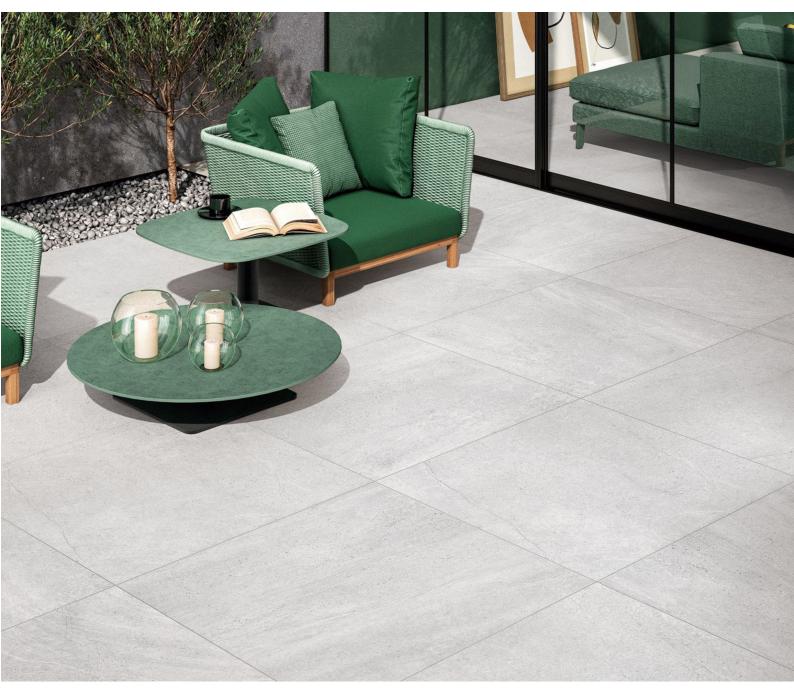

The Montana In-Out range features the latest glazed technology, meaning the surface is easy clean yet slip resistant. This allows the tile to be used in both indoor and outdoor settings perfect for a seamless look. This range is designed to have a natural stone/ slate look with variation from piece to piece.

Montana Grey and Dark Grey also come in a 20mm thick Porcelain Paver with matching Dropdown Coping.

Montana In-Out White Matt 600x600mm

Montana In-Out Beige Matt 600x600mm

Montana In-Out Grey Matt 600x600mm