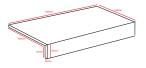

Montana Grey and Dark Grey also come in a 20mm thick Porcelain Paver with matching Dropdown Coping.

Montana In-Out White Matt 600x600mm

Montana In-Out Beige Matt 600x600mm

Montana In-Out Grey Matt 600x600mm

Momenti In-Out Dark Grey Matt 600x600mm

Endura Montana Beige Porcelain Paver 600x600mm 20mm

Endura Montana Beige 20mm Dropdown Coping 450x600mm, 65mm Drop

Endura Montana White Porcelain Paver 600x600mm 20mm

Endura Montana White 20mm Dropdown Coping 450x600mm, 65mm Drop

Endura Montana Grey Porcelain Paver 600x600mm 20mm

Endura Montana Grey 20mm Dropdown Coping 450x600mm, 65mm Drop

Endura Montana Dark Grey Porcelain Paver 600x600mm 20mm

Endura Montana Dark Grey 20mm Dropdown Coping 450x600mm, 65mm Drop