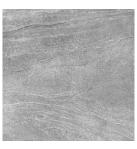

The Montana In-Out range features the latest glazed technology, meaning the surface is easy clean yet slip resistant. This allows the tile to be used in both indoor and outdoor settings perfect for a seamless look. This range is designed to have a natural stone/ slate look with variation from piece to piece.

Montana Grey and Dark Grey also come in a 20mm thick Porcelain Paver with matching Dropdown Coping.

Montana In-Out White Matt 600x600mm

Montana In-Out Beige Matt 600x600mm

Montana In-Out Grey Matt 600x600mm