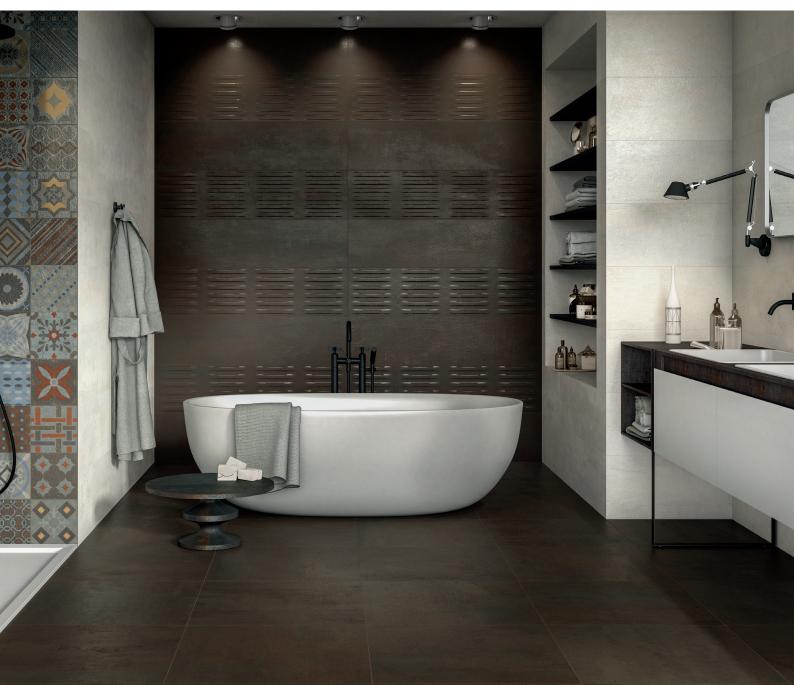

## Forge Metal Range

Forge Metal offers a metal-look surface which embraces an industrial-chic aesthetic.

It comes in a range of 4 colours in 600x600 and 600x1200mm formats, with a range of indent options available as well.

The pressed vitrified ceramic with rectified edge allows for a sleeker finish and tight grout joints.

Manufactured to high Italian standards.

Forge Metal Inox Matt 600x600mm

Forge Metal Alluminio Matt 600x600mm