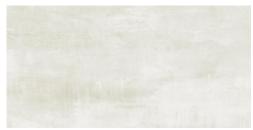

The pressed vitrified ceramic with rectified edge allows for a sleeker finish and tight grout joints.

Manufactured to high Italian standards.

Forge Metal Inox Matt 600x600mm

Forge Metal Alluminio Matt 600x600mm