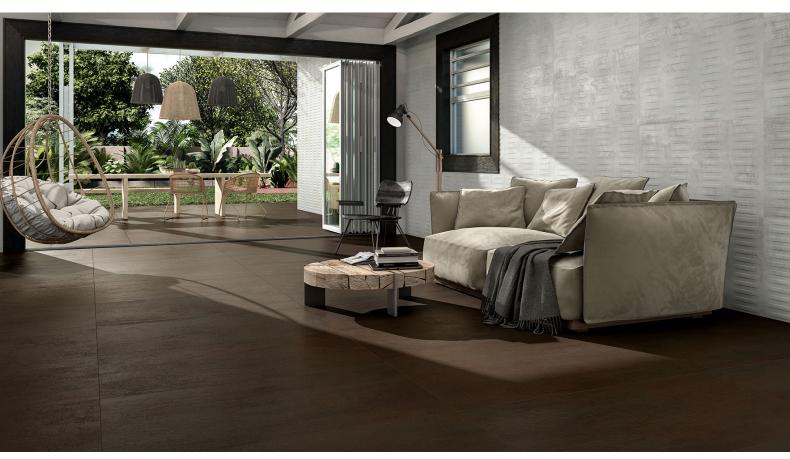

## Forge Metal Range

Forge Metal offers a metal-look surface which embraces an industrial-chic aesthetic.

It comes in a range of 4 colours in 600x600 and 600x1200mm formats, with a range of indent options available as well.

The pressed vitrified ceramic with rectified edge allows for a sleeker finish and tight grout joints.

Manufactured to high Italian standards.

Forge Metal Inox Matt 600x600mm

Forge Metal Alluminio Matt 600x600mm

Forge Metal Bronzo Matt 600x600mm

Forge Metal Dark Matt 600x600mm

Forge Metal Inox Matt 600x1200mm

Forge Metal Bronzo Matt 600x1200mm

Forge Metal Dark Matt 600x1200mm