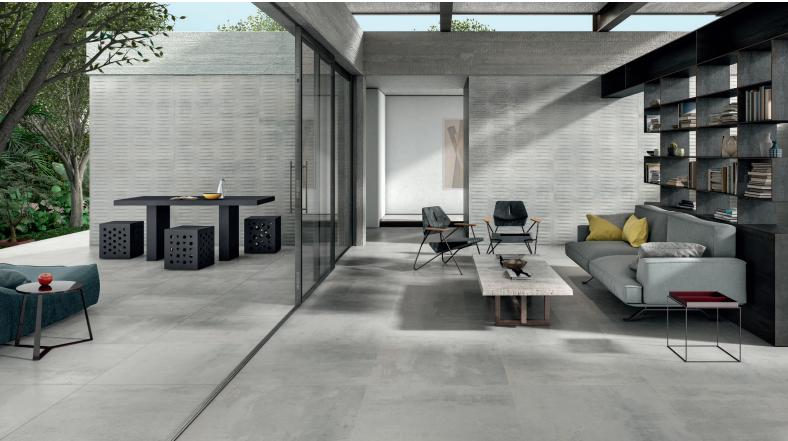

## Forge Metal Range

Forge Metal offers a metal-look surface which embraces an industrial-chic aesthetic.

It comes in a range of 4 colours in 600x600 and 600x1200mm formats, with a range of indent options available as well.

The pressed vitrified ceramic with rectified edge allows for a sleeker finish and tight grout joints.

Manufactured to high Italian standards.

Forge Metal Inox Matt 600x600mm

Forge Metal Alluminio Matt 600x600mm

Forge Metal Bronzo Matt 600x600mm

Forge Metal Dark Matt 600x600mm

Forge Metal Inox Matt 600x1200mm

Forge Metal Bronzo Matt 600x1200mm

Forge Metal Dark Matt 600x1200mm