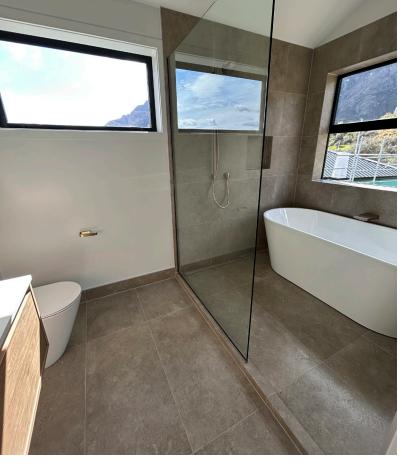

We offer this range in both the on-trend 450x900mm size and 900x900mm (on indent).

Stellar looks exceptional in bathrooms walls, floors and living spaces.

We also offer these tiles in a 600x600mm In-Out P4 Matt finish. The In-Out surface features the latest glazed technology, meaning the surface is easy clean yet slip resistant. This allows the tile to be used in both indoor and outdoor settings - perfect for a seamless look.