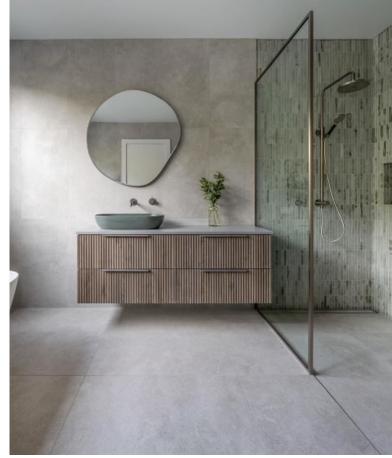

We offer this range in both the on-trend 450x900mm size and 900x900mm (on indent).

Stellar looks exceptional in bathrooms walls, floors and living spaces.

We also offer these tiles in a 600x600mm In-Out P4 Matt finish. The In-Out surface features the latest glazed technology, meaning the surface is easy clean yet slip resistant. This allows the tile to be used in both indoor and outdoor settings - perfect for a seamless look.