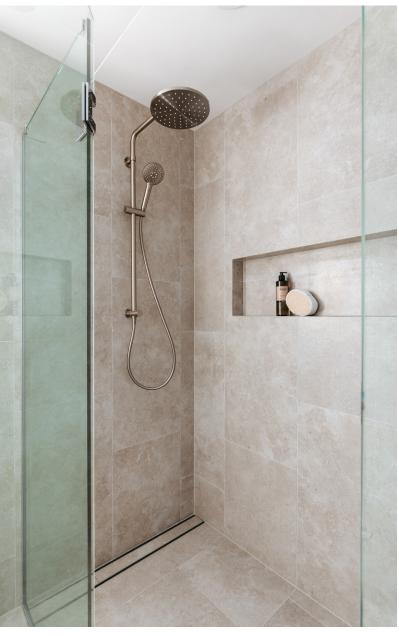

## Stellar Range

The Stellar range is one of our most popular ranges to date. Featuring a stunning soft stone style porcelain surface and a porcelain body suitable for floors and walls. The surface of this range has been produced and machined to provide a beautiful feel under foot. Like the feel of the worn and natural patina of stone.

We offer this range in both the on-trend 450x900mm size and 900x900mm (on indent).

Stellar looks exceptional in bathrooms walls, floors and living spaces.

We also offer these tiles in a 600x600mm In-Out P4 Matt finish. The In-Out surface features the latest glazed technology, meaning the surface is easy clean yet slip resistant. This allows the tile to be used in both indoor and outdoor settings - perfect for a seamless look.