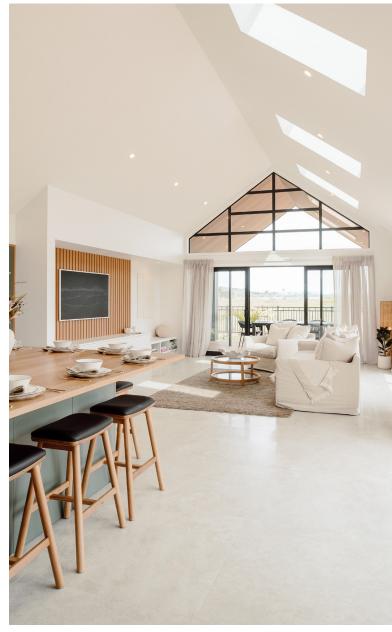

## Stellar Range

The Stellar range is one of our most popular ranges to date. Featuring a stunning soft stone style porcelain surface and a porcelain body suitable for floors and walls. The surface of this range has been produced and machined to provide a beautiful feel under foot. Like the feel of the worn and natural patina of stone.

We offer this range in both the on-trend 450x900mm size and 900x900mm (on indent).

Stellar looks exceptional in bathrooms walls, floors and living spaces.

We also offer these tiles in a 600x600mm In-Out P4 Matt finish. The In-Out surface features the latest glazed technology, meaning the surface is easy clean yet slip resistant. This allows the tile to be used in both indoor and outdoor settings - perfect for a seamless look.