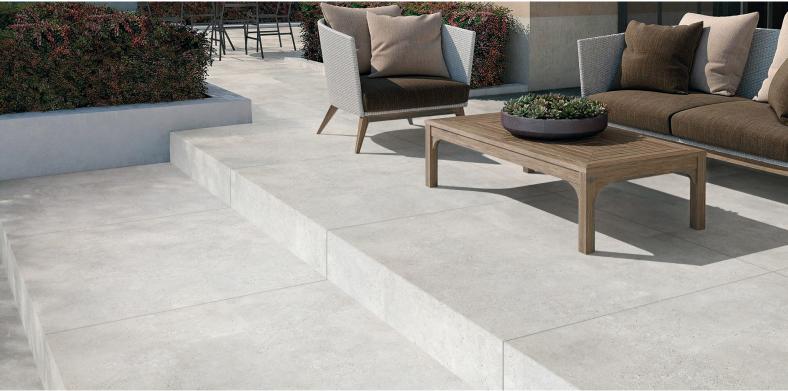

## Stellar Range

The Stellar range is one of our most popular ranges to date. Featuring a stunning soft stone style porcelain surface and a porcelain body suitable for floors and walls. The surface of this range has been produced and machined to provide a beautiful feel under foot. Like the feel of the worn and natural patina of stone.

We offer this range in both the on-trend 450x900mm size and 900x900mm (on indent).

Stellar looks exceptional in bathrooms walls, floors and living spaces.

We also offer these tiles in a 600x600mm In-Out P4 Matt finish. The In-Out surface features the latest glazed technology, meaning the surface is easy clean yet slip resistant. This allows the tile to be used in both indoor and outdoor settings - perfect for a seamless look.