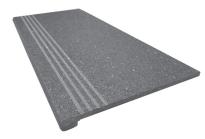

Both colours are available with two bullnose options, which feature a rounded profile, and safety tread on the surface. These come in the sizes, 100x300mm, and 270x600mm.

**Granito Life Grigio** Antislip 600x600mm

**Granito Life Grigio**Bullnose 270x600mm

**Granito Life Grigio**Bullnose 100x300mm

**Granito Life Nero** Antislip 600x600mm

**Granito Life Nero** Bullnose 270x600mm

**Granito Life Nero**Bullnose 100x300mm