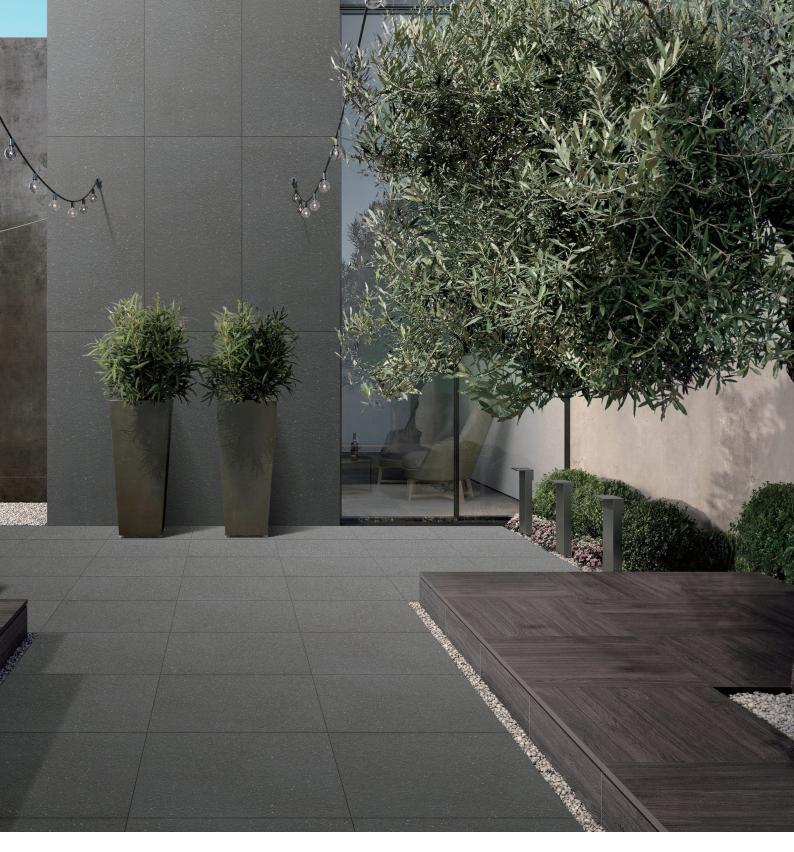

## **Granito Life Range**

The Granite Life range offers an easy care, antislip porcelain surface with a natural granite look. It is suitable for exterior and interior areas where slip resistance is important.

Common areas where this may be used are decks, patios, entry areas, swimming pool surrounds etc.

There are two colours available in this range, a classic grey with darker and lighter accent colours mixed, and a darker nero style.

Both colours are available with two bullnose options, which feature a rounded profile, and safety tread on the surface. These come in the sizes, 100x300mm, and 270x600mm.

**Granito Life Grigio** Antislip 600x600mm