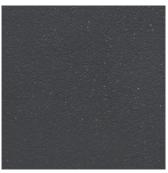

Both colours are available with two bullnose options, which feature a rounded profile, and safety tread on the surface. These come in the sizes, 100x300mm, and 270x600mm.

**Granito Life Grigio** Antislip 600x600mm

**Granito Life Grigio**Bullnose 270x600mm

**Granito Life Grigio**Bullnose 100x300mm

**Granito Life Nero** Antislip 600x600mm

**Granito Life Nero** Bullnose 270x600mm

**Granito Life Nero**Bullnose 100x300mm