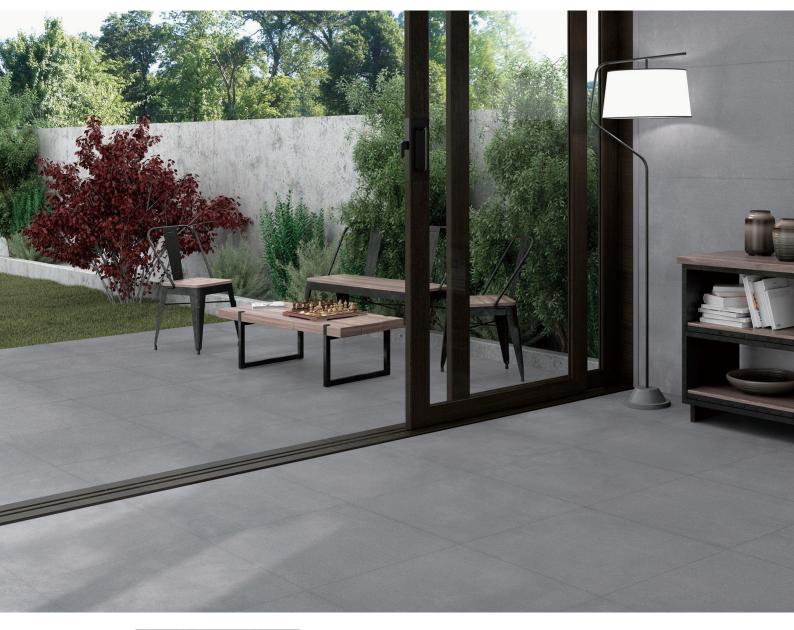

## **Granito Life Range**

The Granite Life range offers an easy care, antislip porcelain surface with a natural granite look. It is suitable for exterior and interior areas where slip resistance is important.

Common areas where this may be used are decks, patios, entry areas, swimming pool surrounds etc.

There are two colours available in this range, a classic grey with darker and lighter accent colours mixed, and a darker nero style.

Both colours are available with two bullnose options, which feature a rounded profile, and safety tread on the surface. These come in the sizes, 100x300mm, and 270x600mm.

**Granito Life Grigio** Antislip 600x600mm