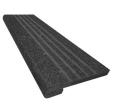

Both colours are available with two bullnose options, which feature a rounded profile, and safety tread on the surface. These come in the sizes, 100x300mm, and 270x600mm.

**Granito Life Grigio** Antislip 600x600mm

**Granito Life Grigio**Bullnose 270x600mm

**Granito Life Grigio**Bullnose 100x300mm

**Granito Life Nero** Antislip 600x600mm

**Granito Life Nero** Bullnose 270x600mm

**Granito Life Nero**Bullnose 100x300mm