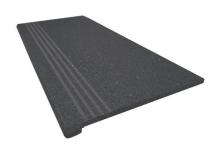

Both colours are available with two bullnose options, which feature a rounded profile, and safety tread on the surface. These come in the sizes, 100x300mm, and 270x600mm.

**Granito Life Grigio** Antislip 600x600mm

**Granito Life Grigio**Bullnose 270x600mm

**Granito Life Grigio**Bullnose 100x300mm

**Granito Life Nero** Antislip 600x600mm

**Granito Life Nero** Bullnose 270x600mm

**Granito Life Nero**Bullnose 100x300mm