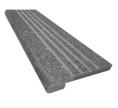

Both colours are available with two bullnose options, which feature a rounded profile, and safety tread on the surface. These come in the sizes, 100x300mm, and 270x600mm.

**Granito Life Grigio** Antislip 600x600mm

**Granito Life Grigio**Bullnose 270x600mm

**Granito Life Grigio**Bullnose 100x300mm

**Granito Life Nero** Antislip 600x600mm

**Granito Life Nero** Bullnose 270x600mm

**Granito Life Nero**Bullnose 100x300mm