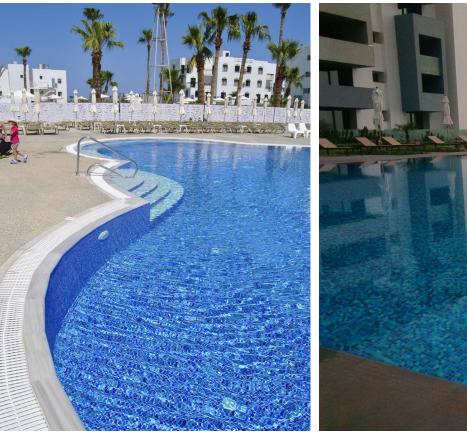

## Mosaicfx Piscina Niebla Range

TILE

The Piscina Niebla range is great for both domestic and commercial use.

Excellent option for public/domestic swimming pools, spa pools and bathrooms. It features the use of 100% recycled glass throughout the manufacturing process.

25x25mm module on a 334x334mm sheet. Also features a polyurethane dot backing system which allows for excellent adhesion, flexilility and a speedy installation.