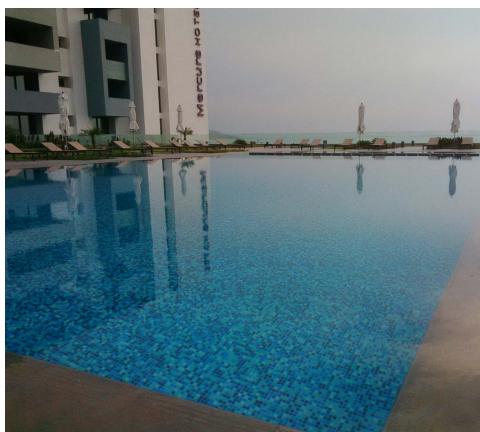

## Mosaicfx Piscina Niebla Range

TILE

The Piscina Niebla range is great for both domestic and commercial use.

Excellent option for public/domestic swimming pools, spa pools and bathrooms. It features the use of 100% recycled glass throughout the manufacturing process.

25x25mm module on a 334x334mm sheet. Also features a polyurethane dot backing system which allows for excellent adhesion, flexilility and a speedy installation.