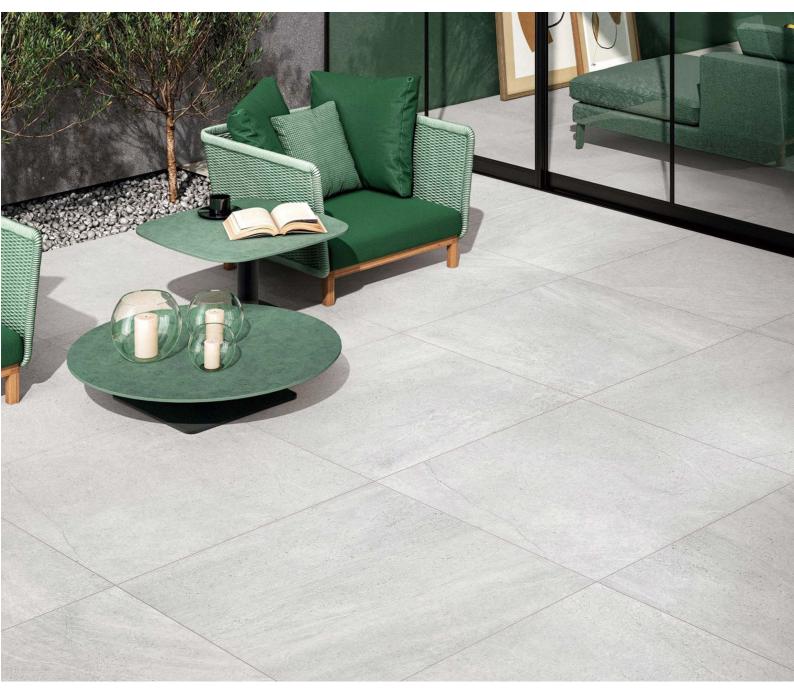

The Montana In-Out range features the latest glazed technology, meaning the surface is easy clean yet slip resistant. This allows the tile to be used in both indoor and outdoor settings perfect for a seamless look. This range is designed to have a natural stone/ slate look with variation from piece to piece.

Montana Grey and Dark Grey also come in a 20mm thick Porcelain Paver with matching Dropdown Coping.

Montana In-Out White Matt 600x600mm

Montana In-Out Beige Matt 600x600mm

Montana In-Out Grey Matt 600x600mm