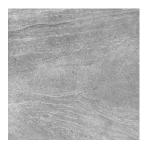

Montana Grey and Dark Grey also come in a 20mm thick Porcelain Paver with matching Dropdown Coping.

Montana In-Out White Matt 600x600mm

Montana In-Out Beige Matt 600x600mm

Montana In-Out Grey Matt 600x600mm