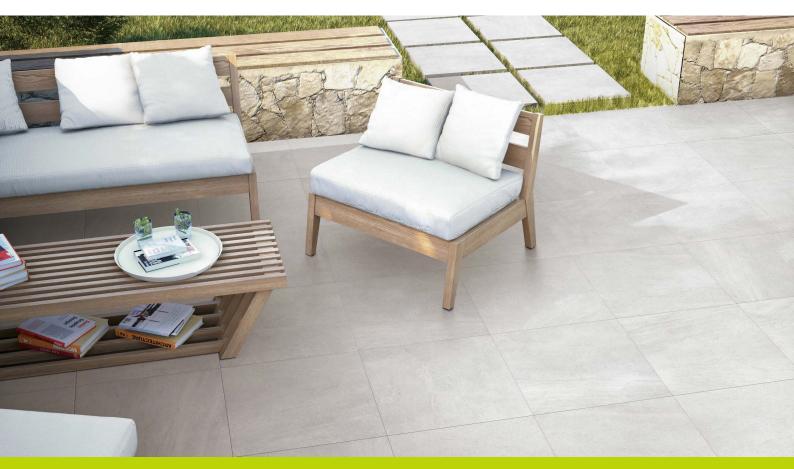

The Montana In-Out range features the latest glazed technology, meaning the surface is easy clean yet slip resistant. This allows the tile to be used in both indoor and outdoor settings perfect for a seamless look. This range is designed to have a natural stone/ slate look with variation from piece to piece.

Montana Grey and Dark Grey also come in a 20mm thick Porcelain Paver with matching Dropdown Coping.

Montana In-Out White Matt 600x600mm

Montana In-Out Beige Matt 600x600mm

Montana In-Out Grey Matt 600x600mm