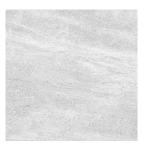

Montana Grey and Dark Grey also come in a 20mm thick Porcelain Paver with matching Dropdown Coping.

Montana In-Out White Matt 600x600mm

Montana In-Out Beige Matt 600x600mm

Montana In-Out Grey Matt 600x600mm