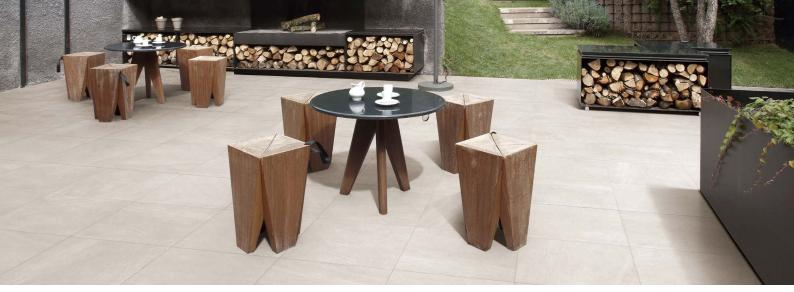

The Montana In-Out range features the latest glazed technology, meaning the surface is easy clean yet slip resistant. This allows the tile to be used in both indoor and outdoor settings perfect for a seamless look. This range is designed to have a natural stone/ slate look with variation from piece to piece.

Montana Grey and Dark Grey also come in a 20mm thick Porcelain Paver with matching Dropdown Coping.

Montana In-Out White Matt 600x600mm

Montana In-Out Beige Matt 600x600mm

Montana In-Out Grey Matt 600x600mm