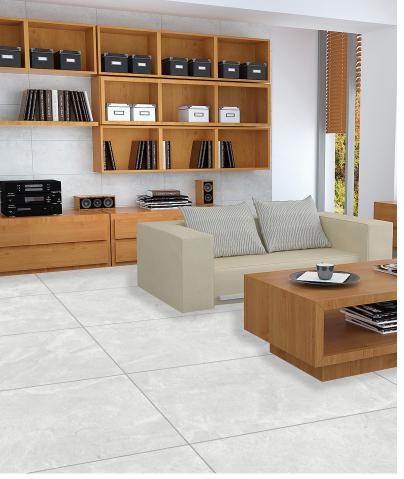

## Tidal Range

The Tidal In-Out range features the latest glazed technology, meaning the surface is easy clean yet slip resistant. This allows the tile to be used in both indoor and outdoor settings - perfect for a seamless look.

This range is designed to have a natural stone/slate look with dark and light veining throughout the surface. This tile is also available in a polished finish for seamless matching.

Tidal In-Out Sand Matt 600x600mm