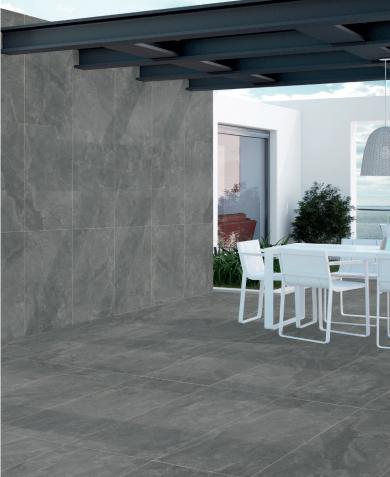

## Tidal Range

The Tidal In-Out range features the latest glazed technology, meaning the surface is easy clean yet slip resistant. This allows the tile to be used in both indoor and outdoor settings - perfect for a seamless look.

This range is designed to have a natural stone/slate look with dark and light veining throughout the surface. This tile is also available in a polished finish for seamless matching.

Tidal In-Out Sand Matt 600x600mm