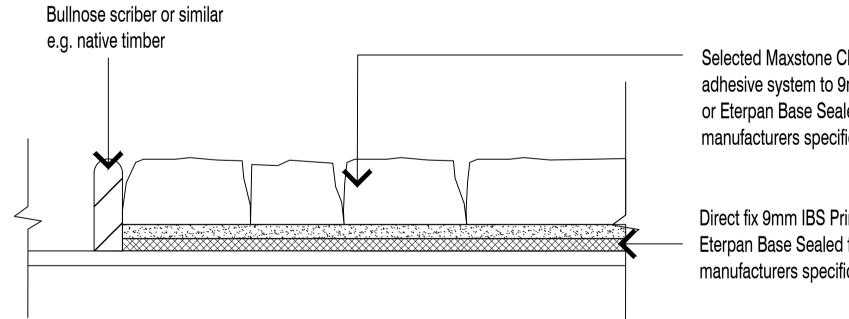

Selected Maxstone Cladding over Davco adhesive system to 9mm IBS Primaflex or Eterpan Base Sealed fixed as per manufacturers specifications

Direct fix 9mm IBS Primaflex or Eterpan Base Sealed fixed as per manufacturers specifications