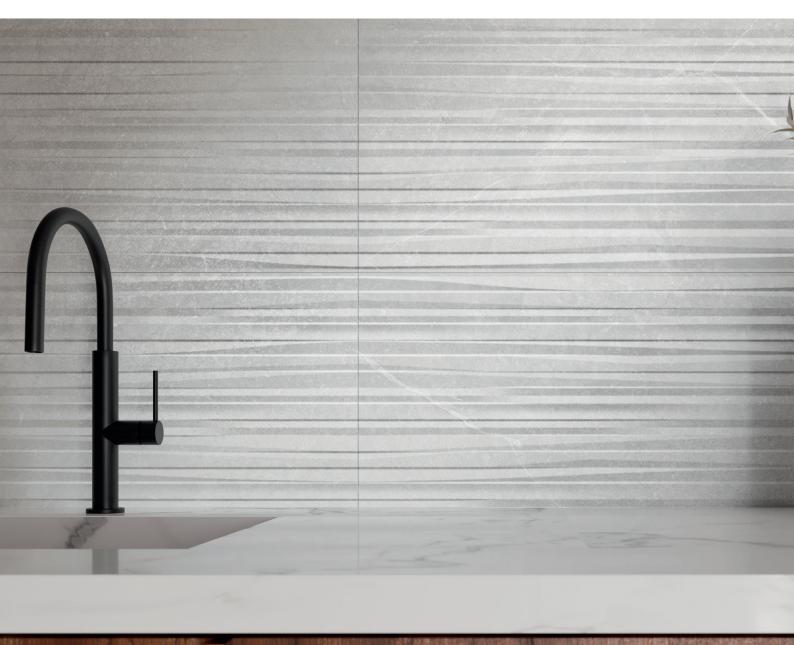

## Munich Range

The Munich range features three distinct styles: the Decor and Enea 400x1200 wall ranges, and the Munich matt 600x600 floor tiles.

Munich Enea features three-dimensional linear lines, while the Munich Décor range features subtle decoration across the surface of the tile. The Enea and Decor styles come in a 400x1200mm large format allowing for less grout lines and a more seamless look.

The 600x600 Munich floor tiles feature a matt surface with natural veining from piece to piece. They are colour matched to both the Decor and Enea wall tiles.

Munich Enea White Matt 400x1200mm

Munich Enea Sand Matt 400x1200mm