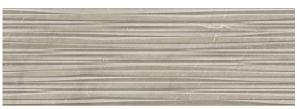

The 600x600 Munich floor tiles feature a matt surface with natural veining from piece to piece. They are colour matched to both the Decor and Enea wall tiles.

Munich Enea White Matt 400x1200mm

Munich Enea Sand Matt 400x1200mm