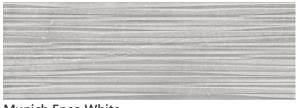

The 600x600 Munich floor tiles feature a matt surface with natural veining from piece to piece. They are colour matched to both the Decor and Enea wall tiles.

Munich Enea White Matt 400x1200mm

Munich Enea Sand Matt 400x1200mm