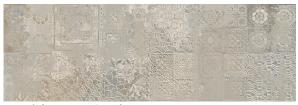

## Munich Range

The Munich range features three distinct styles: the Decor and Enea 400x1200 wall ranges, and the Munich matt 600x600 floor tiles.

Munich Enea features three-dimensional linear lines, while the Munich Décor range features subtle decoration across the surface of the tile. The Enea and Decor styles come in a 400x1200mm large format allowing for less grout lines and a more seamless look.

Munich Decor White Matt 400x1200mm

Munich Decor Sand Matt 400x1200mm

Matt 600x600mm

Munich Sand Matt 600x600mm

www.tilemax.co.nz