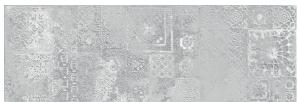

## Munich Range

The Munich range features three distinct styles: the Decor and Enea 400x1200 wall ranges, and the Munich matt 600x600 floor tiles.

Munich Enea features three-dimensional linear lines, while the Munich Décor range features subtle decoration across the surface of the tile. The Enea and Decor styles come in a 400x1200mm large format allowing for less grout lines and a more seamless look.

Munich Decor White Matt 400x1200mm

Munich Decor Sand Matt 400x1200mm

Matt 600x600mm

Munich Sand Matt 600x600mm

www.tilemax.co.nz