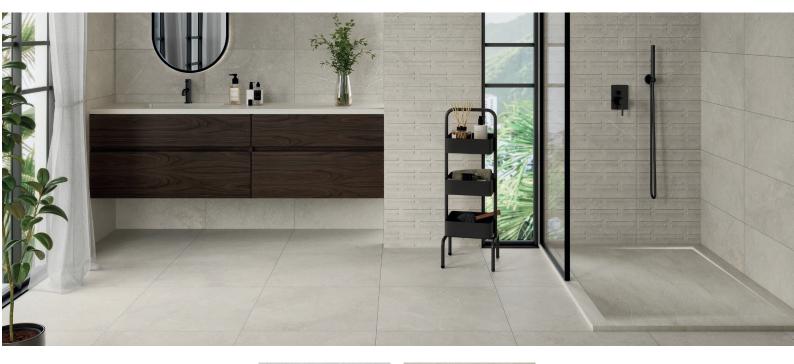

## Munich Range

The Munich range features three distinct styles: the Decor and Enea 400x1200 wall ranges, and the Munich matt 600x600 floor tiles.

Munich Enea features three-dimensional linear lines, while the Munich Décor range features subtle decoration across the surface of the tile. The Enea and Decor styles come in a 400x1200mm large format allowing for less grout lines and a more seamless look.

The 600x600 Munich floor tiles feature a matt surface with natural veining from piece to piece. They are colour matched to both the Decor and Enea wall tiles.

Munich Enea White Matt 400x1200mm

Munich Enea Sand Matt 400x1200mm