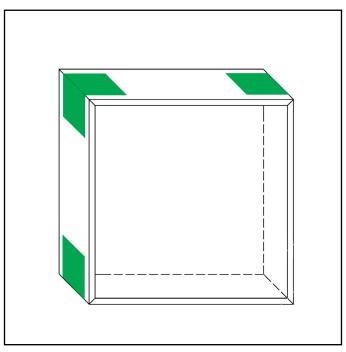

## 1. ASSEMBLY

**a)** Lay the shower niche flat and apply a bead of a solvent free polystyrene friendly construction adhesive such as Sikaflex®-123 MS Bond to the 4 inner edges.

**b)** Fold each of the 4 edges up to create a box and tape the outside of each corner to allow the silicone to cure in place