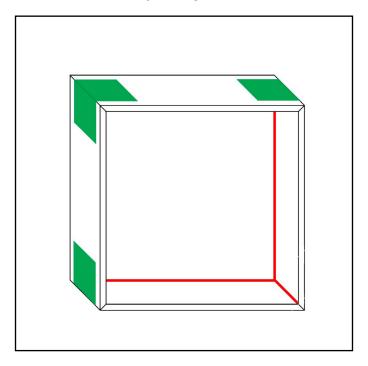

## 1. ASSEMBLY

**a)** Lay the shower niche flat and apply a bead of a solvent free polystyrene friendly construction adhesive such as Sikaflex®-123 MS Bond to the 4 inner edges.

**b)** Fold each of the 4 edges up to create a box and tape the outside of each corner to allow the silicone to cure in place

**c)** Run a bead of construction adhesive (Use a solvent free polystyrene friendly construction adhesive such as Sikaflex®-123 MS Bond). along each of the inside corners and allow to cure.

- **d)** Zigzag a bead of construction adhesive (as above) onto the wall framing and then insert the niche into the gap.
- **e)** Run a bead of neutral cure silicone around the outside edges of the niche to create a seal between the niche and the framing.
- **f)** Allow to cure before waterproofing and tiling as per the manufacturers instructions.