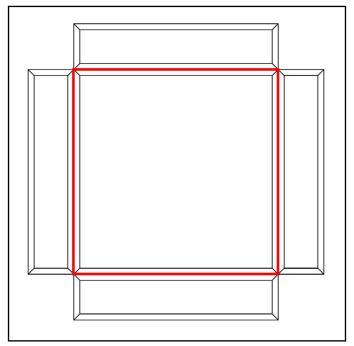

## 1. ASSEMBLY

**a)** Lay the shower niche flat and apply a bead of a solvent free polystyrene friendly construction adhesive such as Sikaflex®-123 MS Bond to the 4 inner edges.

**b)** Fold each of the 4 edges up to create a box and tape the outside of each corner to allow the silicone to cure in place

**c)** Run a bead of construction adhesive (Use a solvent free polystyrene friendly construction adhesive such as Sikaflex®-123 MS Bond). along each of the inside corners and allow to cure.

- **d)** Zigzag a bead of construction adhesive (as above) onto the wall framing and then insert the niche into the gap.
- **e)** Run a bead of neutral cure silicone around the outside edges of the niche to create a seal between the niche and the framing.
- **f)** Allow to cure before waterproofing and tiling as per the manufacturers instructions.