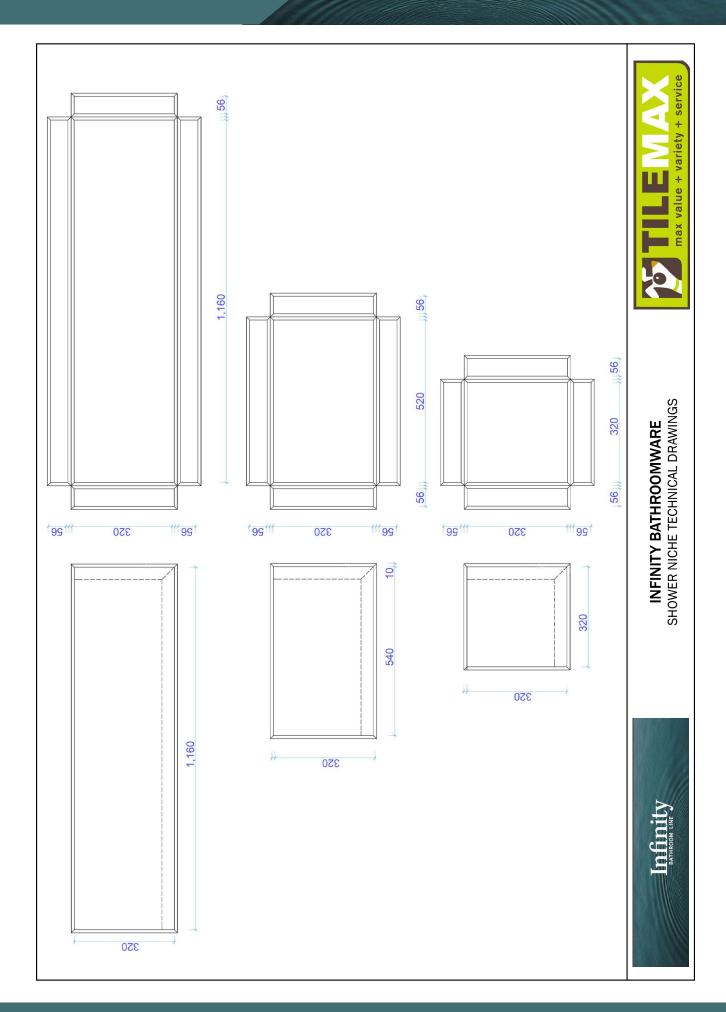

y a bead of a solvent free polystyrene friendly construction adhesive such as Sikaflex®-123 MS Bond to the 4 inner edges.



**b)** Fold each of the 4 edges up to create a box and tape the outside of each corner to allow the silicone to cure in place





**c)** Run a bead of construction adhesive (Use a solvent free polystyrene friendly construction adhesive such as Sikaflex®-123 MS Bond). along each of the inside corners and allow to cure.



- **d)** Zigzag a bead of construction adhesive (as above) onto the wall framing and then insert the niche into the gap.
- **e)** Run a bead of neutral cure silicone around the outside edges of the niche to create a seal between the niche and the framing.
- **f)** Allow to cure before waterproofing and tiling as per the manufacturers instructions.