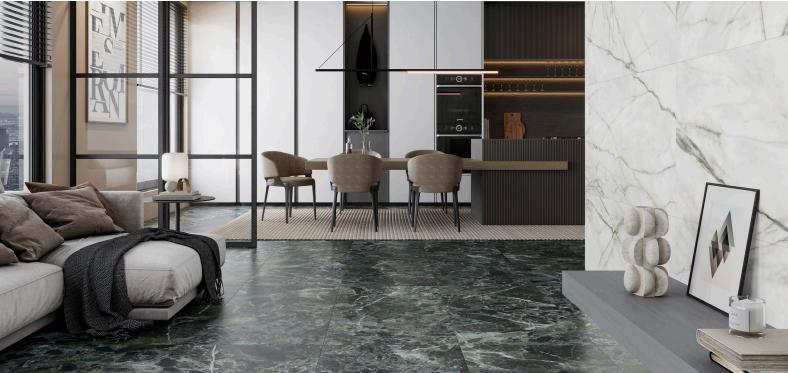

## **Duality Range**

Duality is a high-quality Spanish range designed to look as close to natural marble as possible. Available in a traditional Carrara marble style as well as a stunning white marble with green veining. Perfect for interior feature walls, facades, fireplace, bathrooms, you name it.

This range comes in a 600x1200mm large format size allowing for less grout lines and a more seamless look.

Actual Size 598x1198mm

**Duality Carrara** Polished 600x1200mm

**Duality Carrara** Satin 600x1200mm