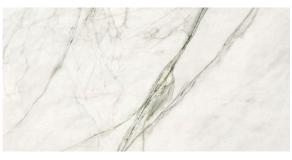

## **Duality Range**



Duality is a high-quality Spanish range designed to look as close to natural marble as possible. Available in a traditional Carrara marble style as well as a stunning white marble with green veining. Perfect for interior feature walls, facades, fireplace, bathrooms, you name it.

This range comes in a 600x1200mm large format size allowing for less grout lines and a more seamless look.

Actual Size 598x1198mm





**Duality Carrara** Polished 600x1200mm



**Duality Carrara** Satin 600x1200mm







**Duality Lucienne** Polished 600x1200mm



**Duality Lucienne** Satin 600x1200mm