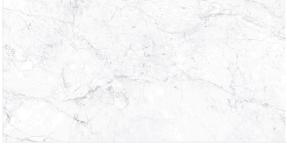

This range comes in a 600x1200mm large format size allowing for less grout lines and a more seamless look.

Actual Size 598x1198mm

**Duality Carrara** Polished 600x1200mm

**Duality Carrara** Satin 600x1200mm