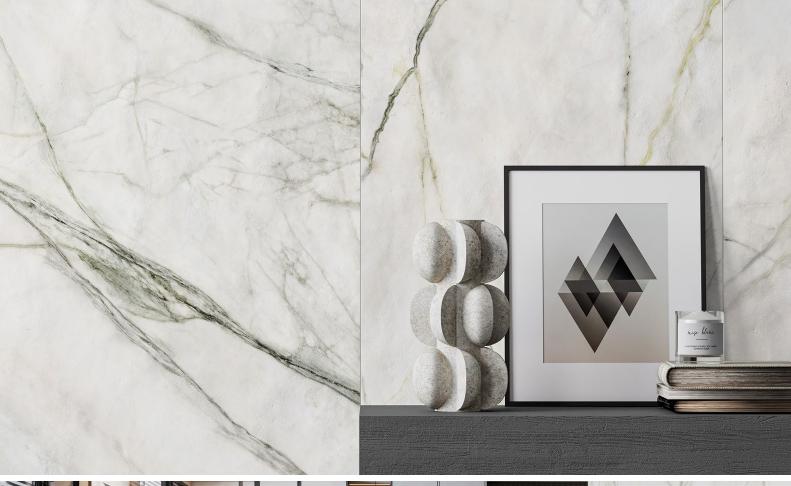

## **Duality Range**



Duality is a high-quality Spanish range designed to look as close to natural marble as possible. Available in a traditional Carrara marble style as well as a stunning white marble with green veining. Perfect for interior feature walls, facades, fireplace, bathrooms, you name it.

This range comes in a 600x1200mm large format size allowing for less grout lines and a more seamless look.

Actual Size 598x1198mm





**Duality Carrara** Polished 600x1200mm



**Duality Carrara** Satin 600x1200mm







**Duality Lucienne** Polished 600x1200mm



**Duality Lucienne** Satin 600x1200mm