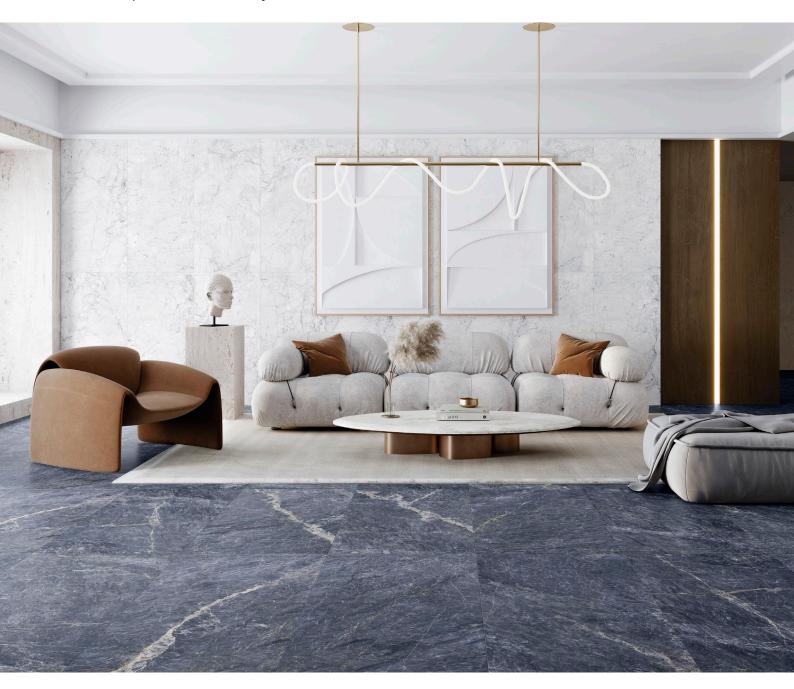

## **Duality Range**

Duality is a high-quality Spanish range designed to look as close to natural marble as possible. Available in a traditional Carrara marble style as well as a stunning white marble with green veining. Perfect for interior feature walls, facades, fireplace, bathrooms, you name it.

This range comes in a 600x1200mm large format size allowing for less grout lines and a more seamless look.

Actual Size 598x1198mm

**Duality Carrara** Polished 600x1200mm

**Duality Carrara** Satin 600x1200mm