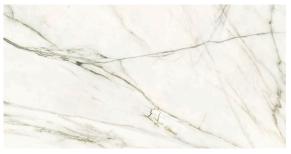

This range comes in a 600x1200mm large format size allowing for less grout lines and a more seamless look.

Actual Size 598x1198mm

**Duality Carrara** Polished 600x1200mm

**Duality Carrara** Satin 600x1200mm