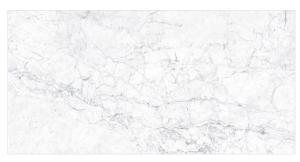

This range comes in a 600x1200mm large format size allowing for less grout lines and a more seamless look.

Actual Size 598x1198mm

**Duality Carrara** Polished 600x1200mm

**Duality Carrara** Satin 600x1200mm