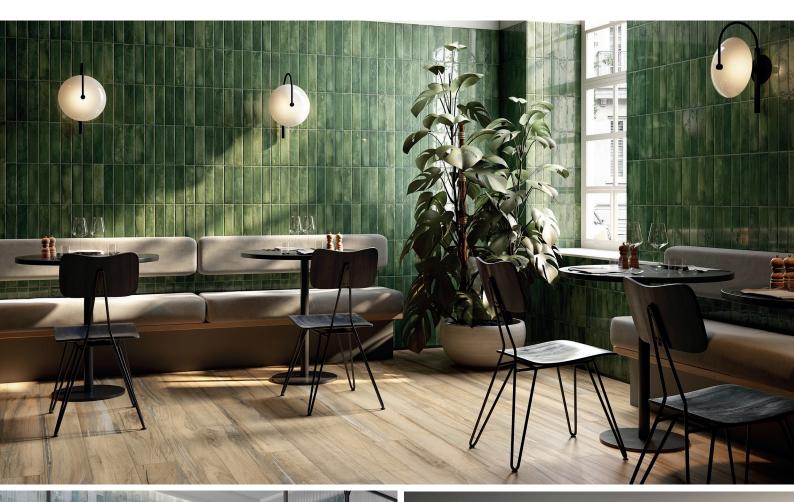

## Mojave Range

Made in a premium Italian factory, this stunning range is super versatile and can can be laid in herringbone, stackbond or brickbond patterns.

Feature walls, floors and swimming pools? No problem!

Mojave features a beautiful gloss surface, and colour variation from tile to tile giving a unique rustic look.

It also features a porcelain body giving it a more durable, hard wearing, scratch resistant surface.

Mojave Light Grey Brick
Polished 60x250mm

Mojave Blu Brick
Polished 60x250mm

**Mojave Green Brick** Polished 60x250mm

Mojave Denim Brick Polished 60x250mm

**Mojave Sea Green Brick** Polished 60x250mm