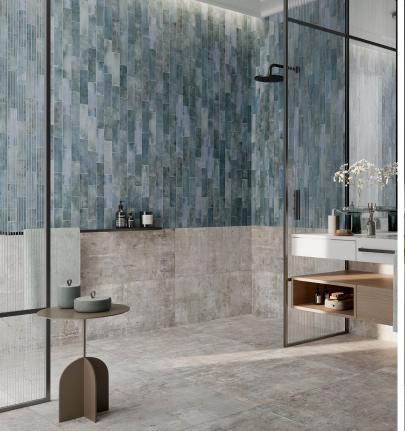

## Mojave Range

Made in a premium Italian factory, this stunning range is super versatile and can can be laid in herringbone, stackbond or brickbond patterns.

Feature walls, floors and swimming pools? No problem!

Mojave features a beautiful gloss surface, and colour variation from tile to tile giving a unique rustic look.

It also features a porcelain body giving it a more durable, hard wearing, scratch resistant surface.

Mojave Light Grey Brick
Polished 60x250mm

Mojave Blu Brick
Polished 60x250mm

**Mojave Green Brick** Polished 60x250mm

Mojave Denim Brick Polished 60x250mm

**Mojave Sea Green Brick** Polished 60x250mm