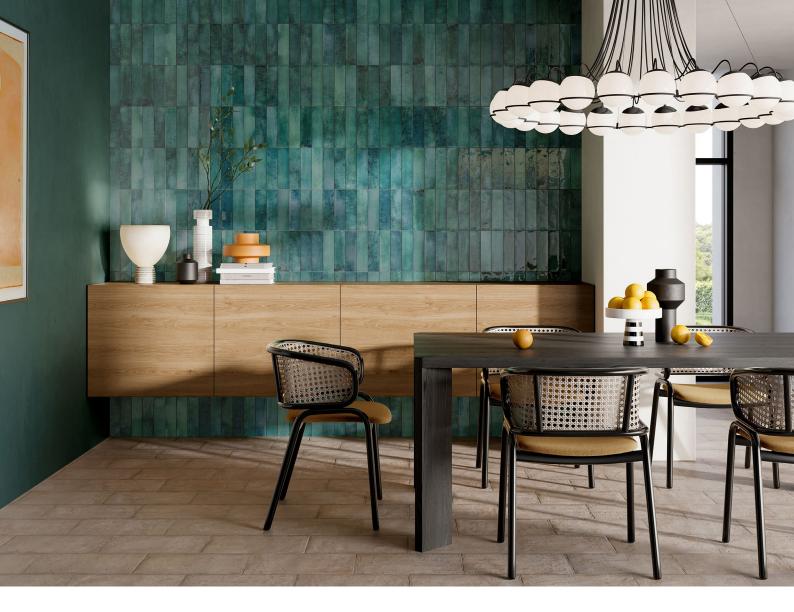

## Mojave Range

Made in a premium Italian factory, this stunning range is super versatile and can can be laid in herringbone, stackbond or brickbond patterns.

Feature walls, floors and swimming pools? No problem!

Mojave features a beautiful gloss surface, and colour variation from tile to tile giving a unique rustic look.

It also features a porcelain body giving it a more durable, hard wearing, scratch resistant surface.

Mojave Light Grey Brick
Polished 60x250mm

Mojave Blu Brick
Polished 60x250mm

**Mojave Green Brick** Polished 60x250mm

Mojave Denim Brick Polished 60x250mm

**Mojave Sea Green Brick** Polished 60x250mm