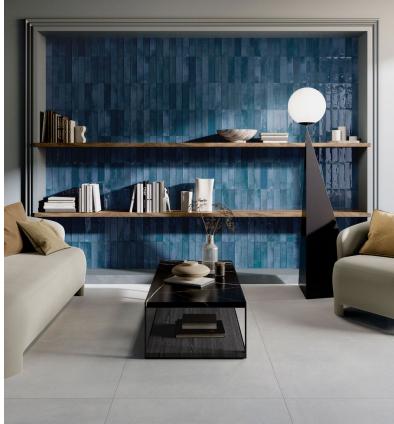

## Mojave Range

Made in a premium Italian factory, this stunning range is super versatile and can can be laid in herringbone, stackbond or brickbond patterns.

Feature walls, floors and swimming pools? No problem!

Mojave features a beautiful gloss surface, and colour variation from tile to tile giving a unique rustic look.

It also features a porcelain body giving it a more durable, hard wearing, scratch resistant surface.

Mojave Light Grey Brick
Polished 60x250mm

Mojave Blu Brick
Polished 60x250mm

**Mojave Green Brick** Polished 60x250mm

Mojave Denim Brick Polished 60x250mm

**Mojave Sea Green Brick** Polished 60x250mm