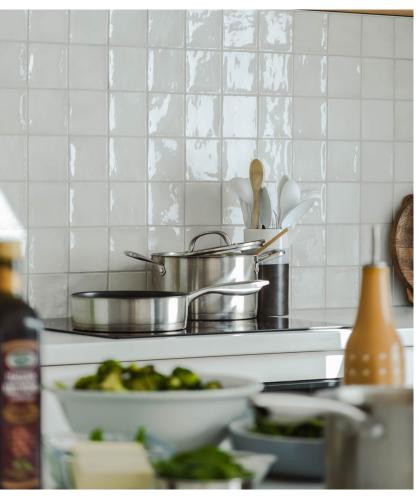

## **Manacor Range**

The Manacor range features texture and variation in colour from a leading wall tile factory in Europe.

The edge and surface has natural handmade effect while being easy to use, clean and install. The glaze is designed to have plenty of movement.

Perfect for all walls and feature walls, kitchens, bathrooms etc.

Range avaiable in 9 colours and 2 sizes, 100x100mm and 75x150mm

Manacor Glacier Polished 75x150

Manacor White Polished 75x150

Manacor Blue Moon Polished 75x150