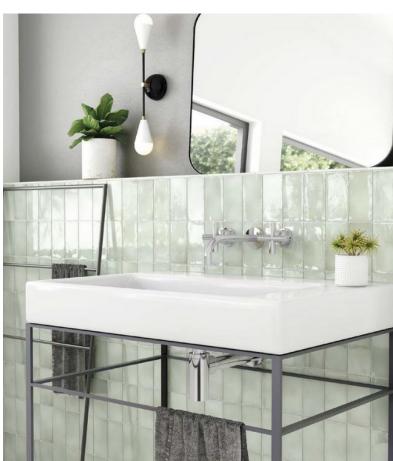

Perfect for all walls and feature walls, kitchens, bathrooms etc.

Range avaiable in 9 colours and 2 sizes, 100x100mm and 75x150mm

Manacor Glacier Polished 75x150

Manacor White Polished 75x150

Manacor Blue Moon Polished 75x150