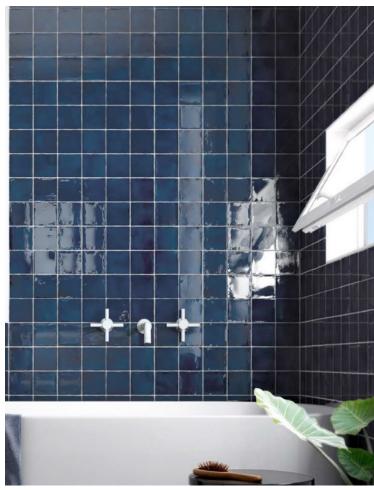

## **Manacor Range**

The Manacor range features texture and variation in colour from a leading wall tile factory in Europe.

The edge and surface has natural handmade effect while being easy to use, clean and install. The glaze is designed to have plenty of movement.

Perfect for all walls and feature walls, kitchens, bathrooms etc.

Range avaiable in 9 colours and 2 sizes, 100x100mm and 75x150mm

Manacor Glacier Polished 75x150

Manacor White Polished 75x150

Manacor Blue Moon Polished 75x150