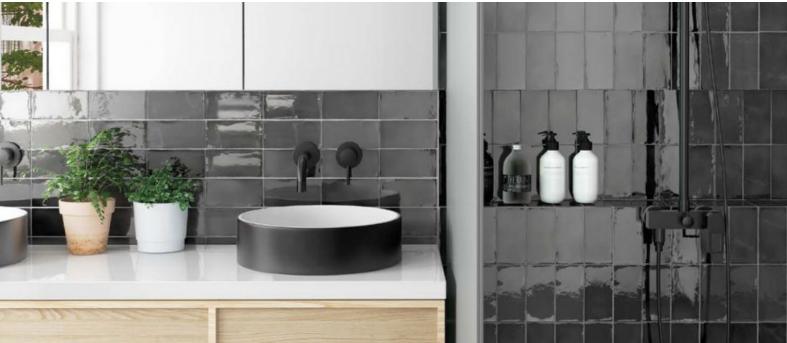

## **Manacor Range**

The Manacor range features texture and variation in colour from a leading wall tile factory in Europe.

The edge and surface has natural handmade effect while being easy to use, clean and install. The glaze is designed to have plenty of movement.

Perfect for all walls and feature walls, kitchens, bathrooms etc.

Range avaiable in 9 colours and 2 sizes, 100x100mm and 75x150mm

Manacor Glacier Polished 75x150

Manacor White Polished 75x150

Manacor Blue Moon Polished 75x150