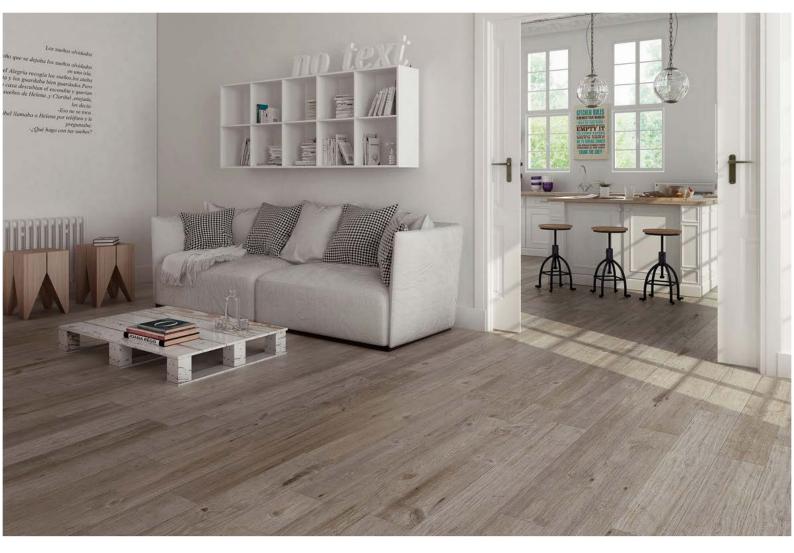

## Vancouver Range

The latest technical advancement in European tile manufacturing allows this new range - using digital ink jet printing which ensures each tile has its own character.

Manufactured in Europe to premium standard, this look is the best of natural wood look and style giving variation and texture in a plank linear format.

Can be used on walls and floors and with under floor heating.

Vancouver Miel 150x900mm

Vancouver Blanco 150x900mm

Vancouver Gris 150x900mm

Vancouver Natural 150x900mm