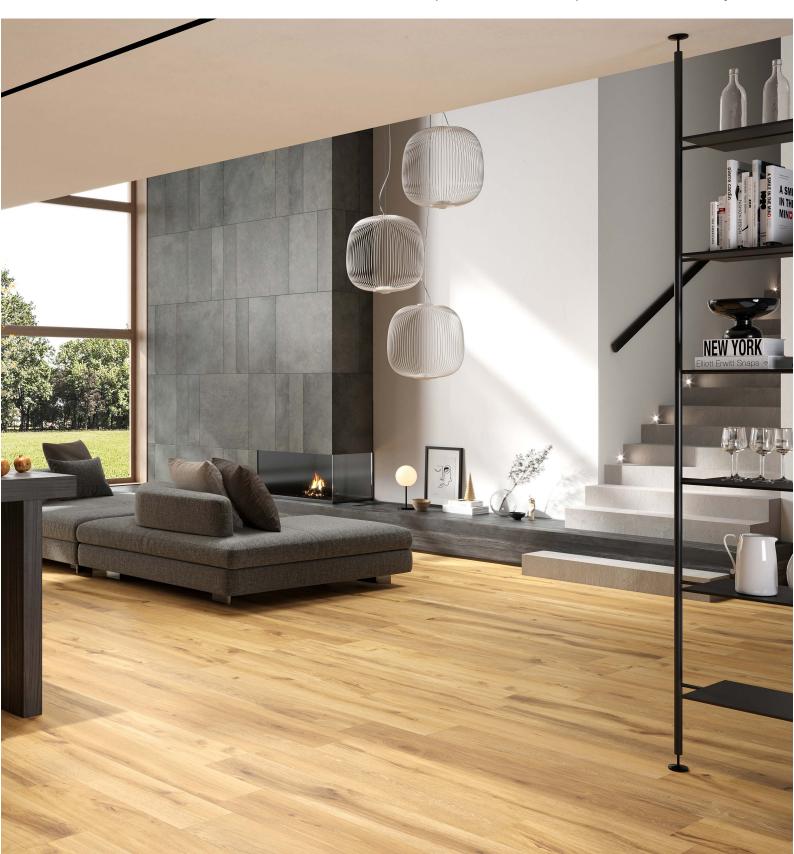

## Timeless Range

Available in 4 warm timber-ones, The Timeless range offers a cozy and welcoming atmosphere in any room.

The look is further enhanced with rectified edges for super fine grout joints as well as natural pattern variation to replicate natural wooden planks. Made of quality porcelain and finished to require no surface sealing - this is as good as it gets. No marks or dents that would normally affect natural wood, great for wet areas and suitable for high UV light, it won't fade or shrink.

Can be used on walls and floors and with under floor heating.

This product is made in a premium Italian factory.

Timeless Ivory Matt 240x1500mm

Timeless Honey Matt 240x1500mm

Timeless Ecru Matt 240x1500mm