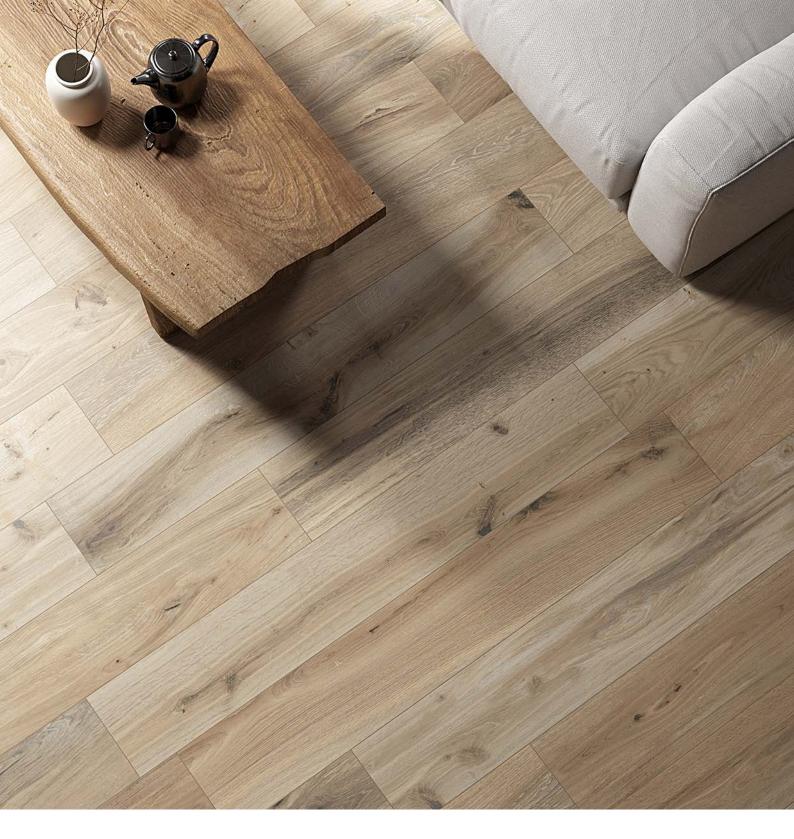

## Timeless Range

Available in 4 warm timber-ones, The Timeless range offers a cozy and welcoming atmosphere in any room.

The look is further enhanced with rectified edges for super fine grout joints as well as natural pattern variation to replicate natural wooden planks. Made of quality porcelain and finished to require no surface sealing - this is as good as it gets. No marks or dents that would normally affect natural wood, great for wet areas and suitable for high UV light, it won't fade or shrink.

Can be used on walls and floors and with under floor heating.

This product is made in a premium Italian factory.

Timeless Ivory Matt 240x1500mm

Timeless Honey Matt 240x1500mm

Timeless Ecru Matt 240x1500mm