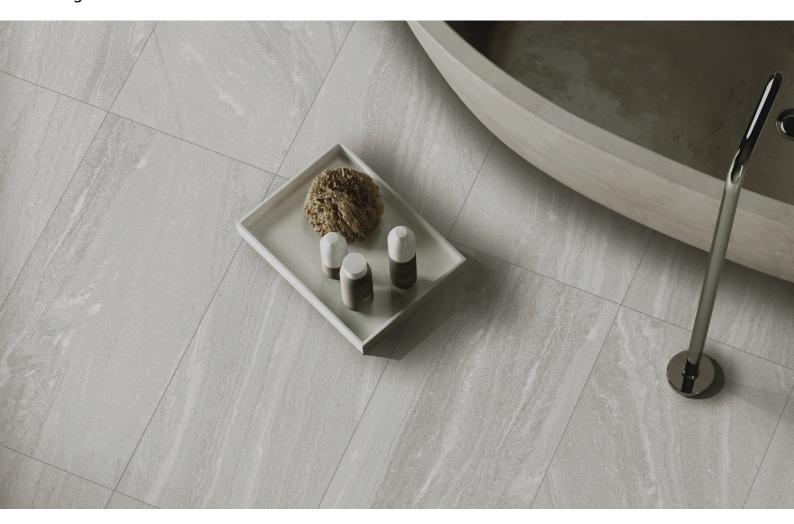

## **Thunder Range**

The Thunder range is a trendy range of large format 450x900mm porcelain tiles. The larger format means there will be fewer grout lines resulting in a more flowing space. The semigloss Lappato finish allow for a subtle gloss shine but with a matt texture making this range excellent for interior floor or wall use.

The subtle veining throughout each tile adds textures and tones that replicate natural stone and add a sense of movement

With 4 colours in the range, these tiles will fit into any interior colour scheme.