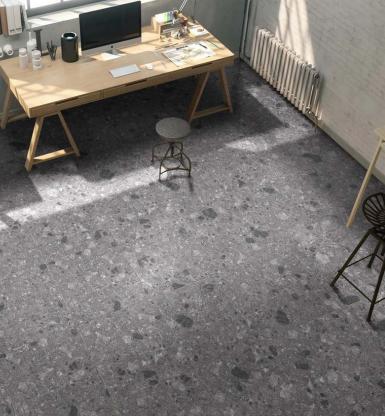

## Palazzo Range

The Palazzo range has unique features that have been designed to replicate natural pebbles and stones. If you want a stone look without the uneven surface, then this is the tile for you.

This range has three different surface options for use in all interior and exterior applications. Pallazzo Endura for exterior paving/decks, Natural and Lappato finish for interior walls and floors.

Palazzo Bianco Lapatto 600x600mm Natural 900x900mm Endura 2cm 600x600mm