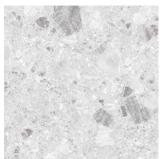

This range has three different surface options for use in all interior and exterior applications. Pallazzo Endura for exterior paving/decks, Natural and Lappato finish for interior walls and floors.

Palazzo Bianco Lapatto 600x600mm Natural 900x900mm Endura 2cm 600x600mm