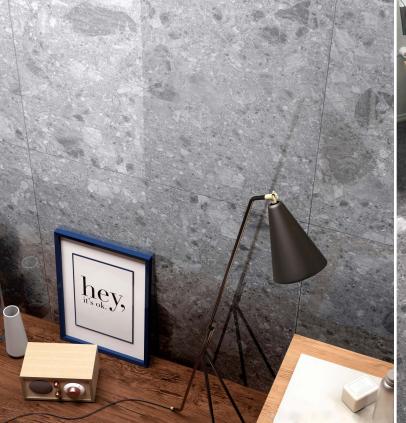

Palazzo Grigio Lapatto 600x600mm Natural 900x900mm

Palazzo Anthracite Lapatto 600x600mm Natural 600x600mm Endura 2cm 600x600mm

Palazzo Terra Lapatto 600x600mm Natural 600x600mm Endura 2cm 600x600mm