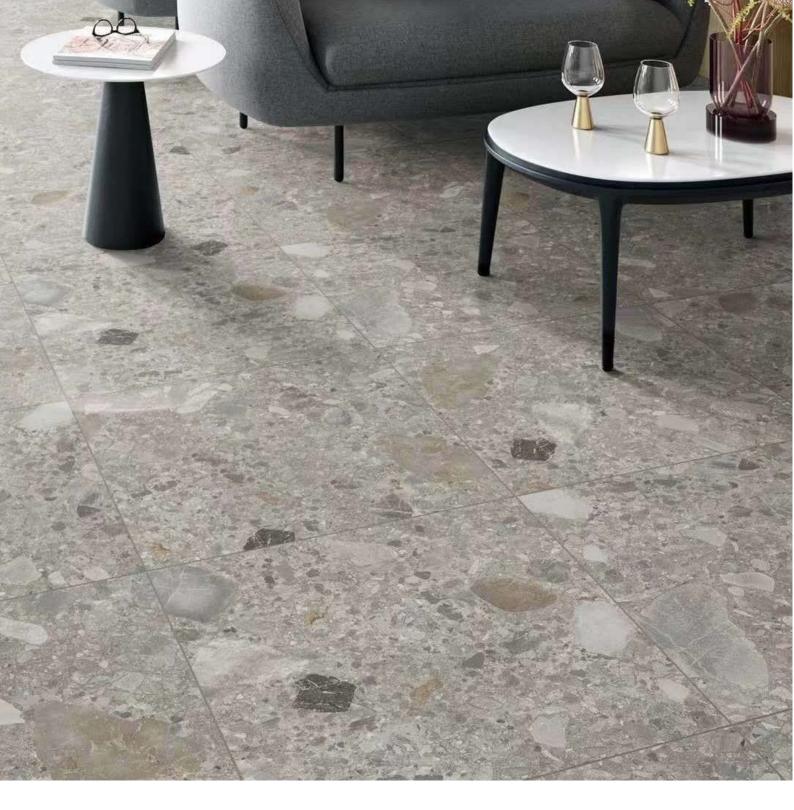

Palazzo Grigio Lapatto 600x600mm Natural 900x900mm

Palazzo Anthracite Lapatto 600x600mm Natural 600x600mm Endura 2cm 600x600mm

Palazzo Terra Lapatto 600x600mm Natural 600x600mm Endura 2cm 600x600mm