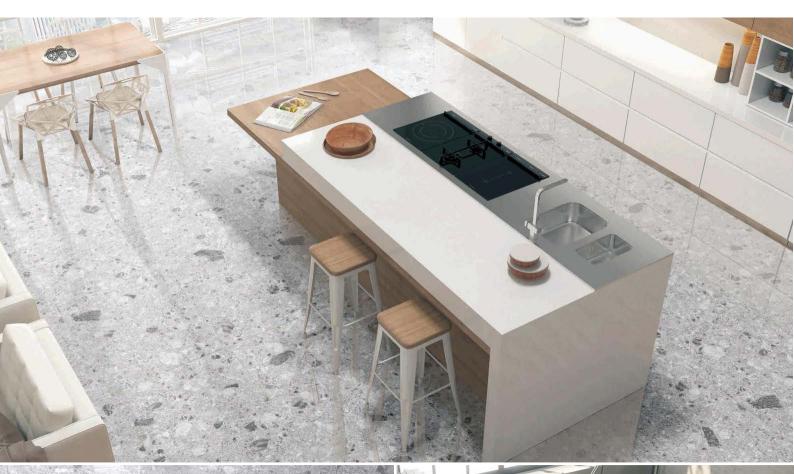

## Palazzo Range

The Palazzo range has unique features that have been designed to replicate natural pebbles and stones. If you want a stone look without the uneven surface, then this is the tile for you.

This range has three different surface options for use in all interior and exterior applications. Pallazzo Endura for exterior paving/decks, Natural and Lappato finish for interior walls and floors.

Palazzo Bianco Lapatto 600x600mm Natural 900x900mm Endura 2cm 600x600mm