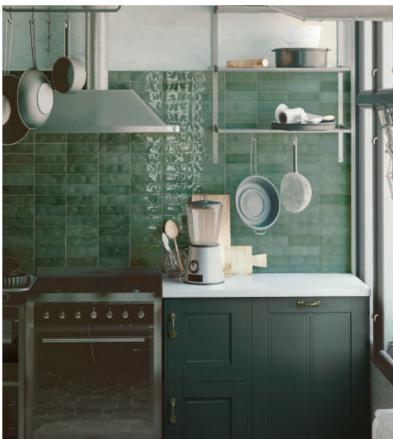

## Nolita Range

Made in a premium Spanish factory, the Nolita wall tile range is perfect for all interior wall applications. Available in 8 different colours, this range is sure to wow!

This tile features a beautiful gloss surface, and colour variation from tile to tile giving a unique rustic look. It also features a porcelain

body giving it a more durable, hard wearing, scratch resistant surface.

This Artisan design can be laid in herringbone, stackbond or brickbond patterns.

Available in a 200x200mm size on special indent order.

Nolita Beige 65x200mm

Nolita Rosa 65x200mm

Nolita Blanco 65x200mm

Nolita Gris 65x200mm

Nolita Cielo 65x200mm

Nolita Marine 65x200mm

**Nolita Verde** 65x200mm

Nolita Nero 65x200mm