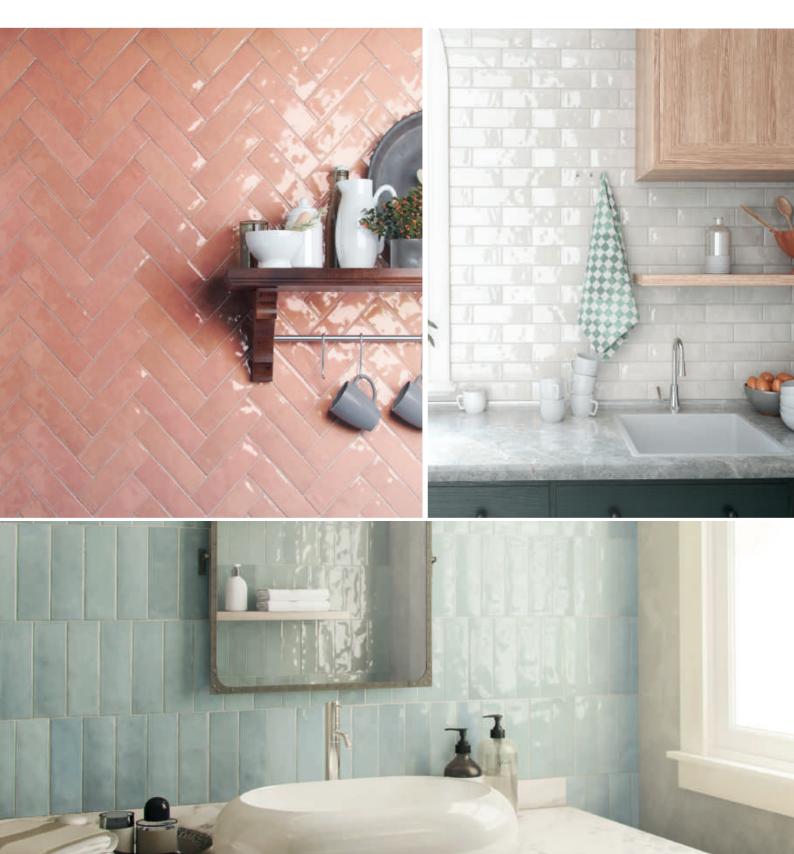

## Nolita Range

Made in a premium Spanish factory, the Nolita wall tile range is perfect for all interior wall applications. Available in 8 different colours, this range is sure to wow!

This tile features a beautiful gloss surface, and colour variation from tile to tile giving a unique rustic look. It also features a porcelain

body giving it a more durable, hard wearing, scratch resistant surface.

This Artisan design can be laid in herringbone, stackbond or brickbond patterns.

Available in a 200x200mm size on special indent order.