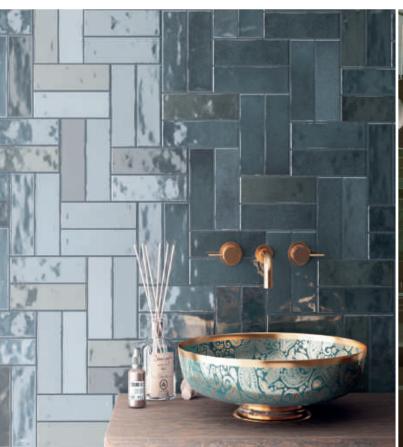

## Nolita Range

Made in a premium Spanish factory, the Nolita wall tile range is perfect for all interior wall applications. Available in 8 different colours, this range is sure to wow!

This tile features a beautiful gloss surface, and colour variation from tile to tile giving a unique rustic look. It also features a porcelain

body giving it a more durable, hard wearing, scratch resistant surface.

This Artisan design can be laid in herringbone, stackbond or brickbond patterns.

Available in a 200x200mm size on special indent order.

Nolita Beige 65x200mm

Nolita Rosa 65x200mm

Nolita Blanco 65x200mm

Nolita Gris 65x200mm

Nolita Cielo 65x200mm

Nolita Marine 65x200mm

**Nolita Verde** 65x200mm

Nolita Nero 65x200mm