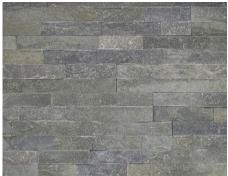

Maxstone Strip Grey Stone Cladding 150x550 Corner 150x550

Maxstone Strip Black Stone Cladding 150x550 Corner 150x550

Maxstone Modular Cladding Autumn Mixed sizing in box allows for body pieces and corners.