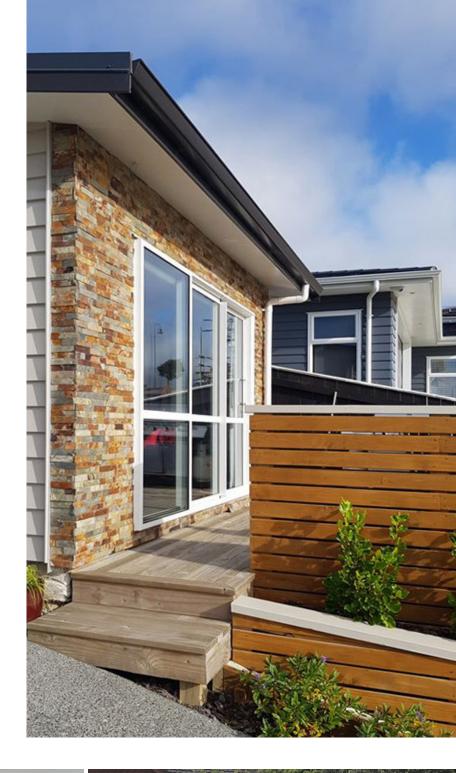

Choose Maxstone Cladding for the qualities and authentic look of traditional stone but with added additional benefits making it more accessible to you.

Maxstone Strip Autumn Cladding 150x550 Corner 150x550

Maxstone Strip Grey Stone Cladding 150x550 Corner 150x550

Maxstone Strip Black Stone Cladding 150x550 Corner 150x550

Maxstone Modular Cladding Autumn Mixed sizing in box allows for body pieces and corners.

Maxstone Modular Cladding Schist Mixed sizing in box allows for body pieces and corners.

Maxstone Modular Cladding Black Mixed sizing in box allows for body pieces and corners.

Sika Davco 15 Year Waterproofing System Guarantee