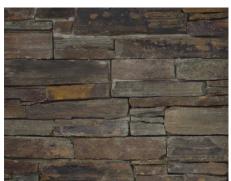

Choose Maxstone Cladding for the qualities and authentic look of traditional stone but with added additional benefits making it more accessible to you.

Maxstone Strip Autumn Cladding 150x550 Corner 150x550