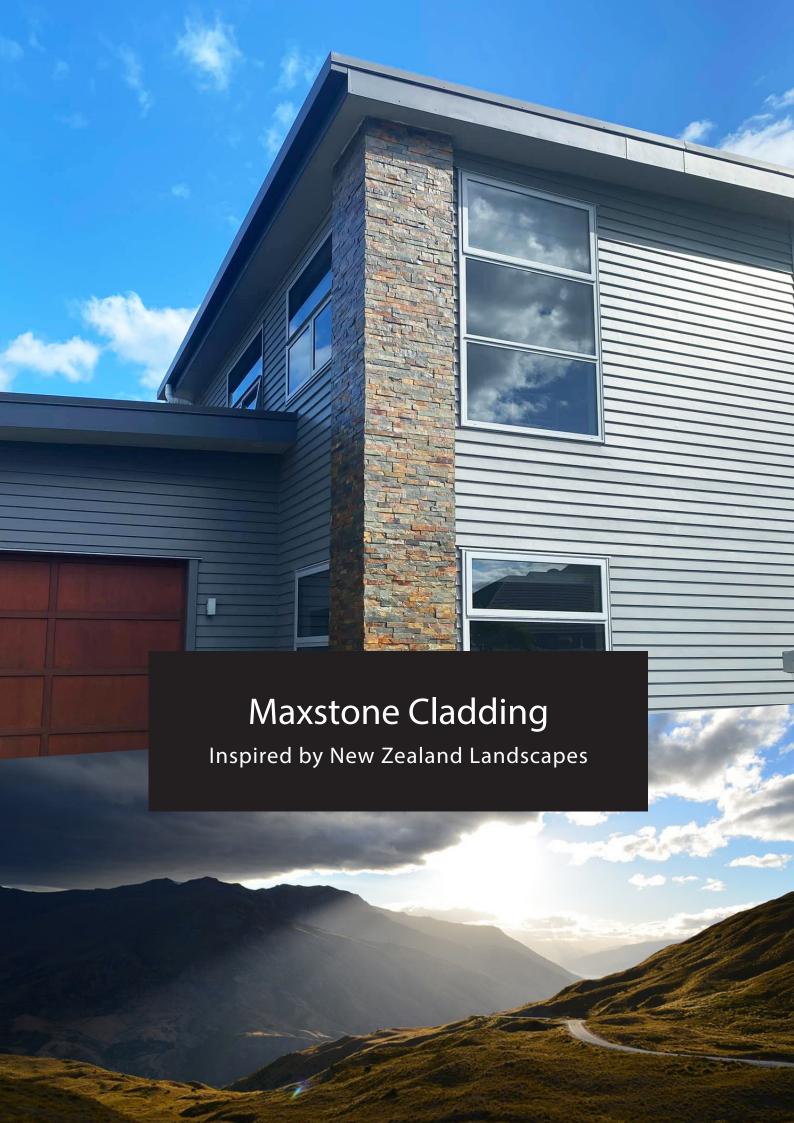

## **Maxstone Cladding**

Stone is desired for its strength, durable performance, timeless look, value it adds to your new home or renovation. It can be used in any space to add character.

Maxstone Cladding is Real Stone and features lighter weight manufactured pieces making it easy to install, economical and affordable along with a great range of textures and colours to choose.

Maxstone Cladding is engineered to last and normally does not require sealing, painting or coating. It is light in weight compared to other stone and designed to interlock to ensure the stone has a seemless and natural look once installed.

Choose Maxstone Cladding for the qualities and authentic look of traditional stone but with added additional benefits making it more accessible to you.

Maxstone Strip Autumn Cladding 150x550 Corner 150x550