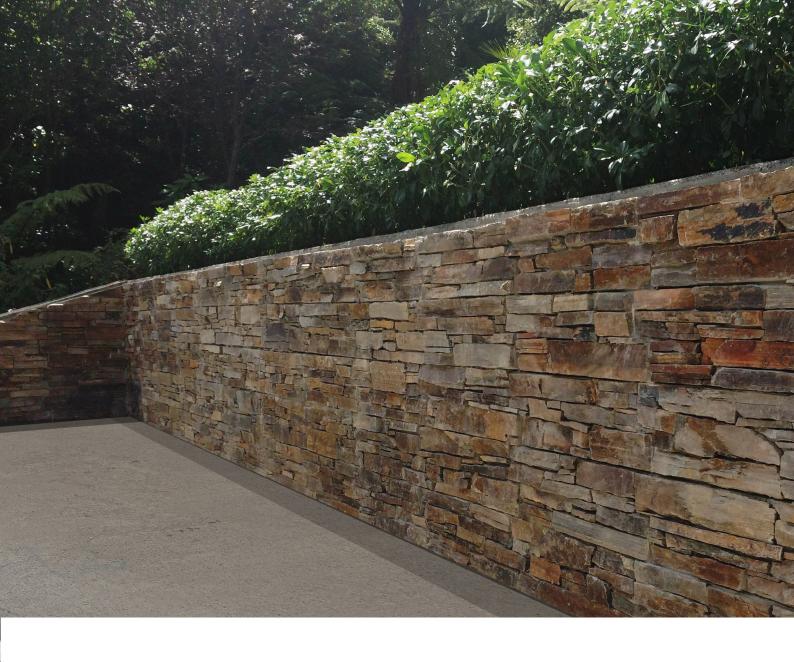

## **Maxstone Cladding**

Stone is desired for its strength, durable performance, timeless look, value it adds to your new home or renovation. It can be used in any space to add character.

Maxstone Cladding is Real Stone and features lighter weight manufactured pieces making it easy to install, economical and affordable along with a great range of textures and colours to choose.

Maxstone Cladding is engineered to last and normally does not require sealing, painting or coating. It is light in weight compared to other stone and designed to interlock to ensure the stone has a seemless and natural look once installed.

Choose Maxstone Cladding for the qualities and authentic look of traditional stone but with added additional benefits making it more accessible to you.

Maxstone Strip Autumn Cladding 150x550 Corner 150x550