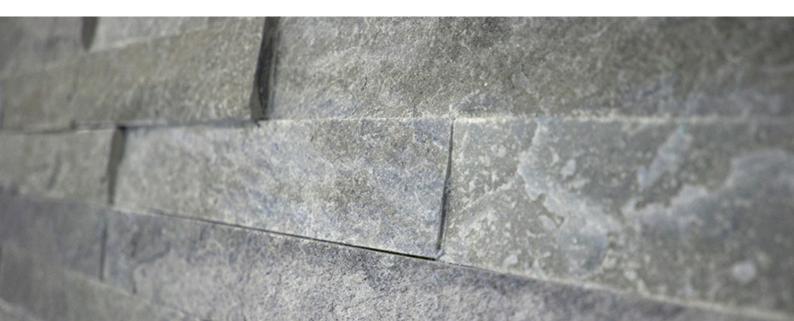

## **Maxstone Cladding**

Stone is desired for its strength, durable performance, timeless look, value it adds to your new home or renovation. It can be used in any space to add character.

Maxstone Cladding is Real Stone and features lighter weight manufactured pieces making it easy to install, economical and affordable along with a great range of textures and colours to choose.

Maxstone Cladding is engineered to last and normally does not require sealing, painting or coating. It is light in weight compared to other stone and designed to interlock to ensure the stone has a seemless and natural look once installed.

Choose Maxstone Cladding for the qualities and authentic look of traditional stone but with added additional benefits making it more accessible to you.

Maxstone Strip Autumn Cladding 150x550 Corner 150x550