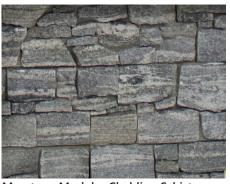

Maxstone Modular Cladding Schist Mixed sizing in box allows for body pieces and corners.

Maxstone Modular Cladding Black Mixed sizing in box allows for body pieces and corners.

Sika Davco 15 Year Waterproofing System Guarantee