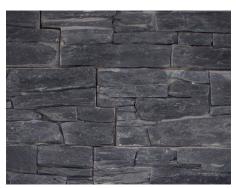

Maxstone Modular Cladding Schist Mixed sizing in box allows for body pieces and corners.

Maxstone Modular Cladding Black Mixed sizing in box allows for body pieces and corners.

Sika Davco 15 Year Waterproofing System Guarantee