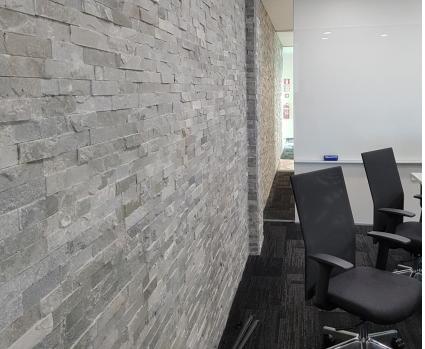

Choose Maxstone Cladding for the qualities and authentic look of traditional stone but with added additional benefits making it more accessible to you.

Maxstone Strip Autumn Cladding 150x550 Corner 150x550

Maxstone Strip Grey Stone Cladding 150x550 Corner 150x550

Maxstone Strip Black Stone Cladding 150x550 Corner 150x550

Maxstone Modular Cladding Autumn Mixed sizing in box allows for body pieces and corners.

Maxstone Modular Cladding Schist Mixed sizing in box allows for body pieces and corners.

Maxstone Modular Cladding Black Mixed sizing in box allows for body pieces and corners.

Sika Davco 15 Year Waterproofing System Guarantee