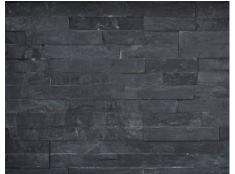

Maxstone Strip Grey Stone Cladding 150x550 Corner 150x550

Maxstone Strip Black Stone Cladding 150x550 Corner 150x550

Maxstone Modular Cladding Autumn Mixed sizing in box allows for body pieces and corners.