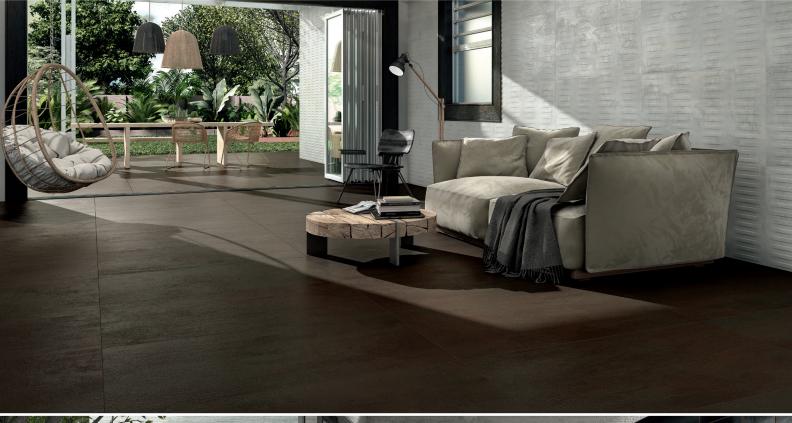

## Forge Metal Range

Forge Metal offers a metal-look surface which embraces an industrial-chic aesthetic.

It comes in a range of 4 colours, and also a 2cm porcelain Paver option as well.

The rectified edge allows for a sleeker finish and tight grout joints. Manufactured to high Italian standards.

Forge Metal Dark Matt 600x600mm \*Porcelain Paver 800x800mm 20mm \*(indent only)