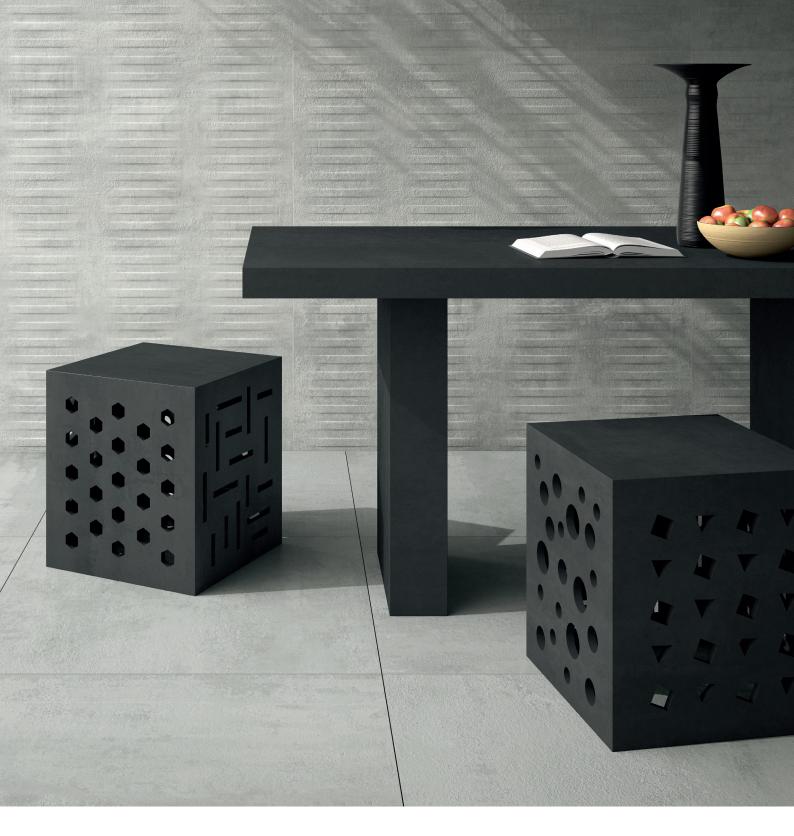

## Forge Metal Range

Forge Metal offers a metal-look surface which embraces an industrial-chic aesthetic.

It comes in a range of 4 colours, and also a 2cm porcelain Paver option as well.

The rectified edge allows for a sleeker finish and tight grout joints. Manufactured to high Italian standards.