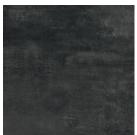

Forge Metal Dark Matt 600x600mm \*Porcelain Paver 800x800mm 20mm \*(indent only)