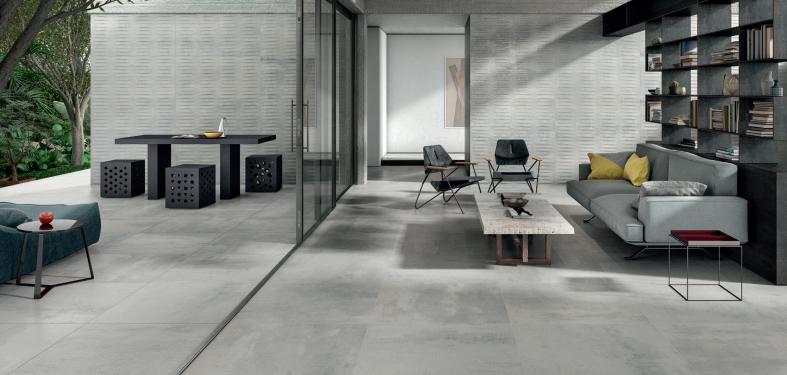

## Forge Metal Range

Forge Metal offers a metal-look surface which embraces an industrial-chic aesthetic.

It comes in a range of 4 colours, and also a 2cm porcelain Paver option as well.

The rectified edge allows for a sleeker finish and tight grout joints. Manufactured to high Italian standards.

Forge Metal Inox Matt 600x600mm \*Porcelain Paver 800x800mm 20mm \*(indent only)

Forge Metal Alluminio Matt 600x600mm Porcelain Paver 800x800mm 20mm

Forge Metal Bronzo Matt 600x600mm Porcelain Paver 800x800mm 20mm