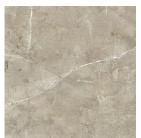

## **Dream Range**

The Dream tile range features a stunning soft polished porcelain finish, with a natural colour and pattern variation which allows this tile to replicate a soft stone look. This tile is suitable for interior floor and walls. The veining creates a contrast in the colour and natural movement throughout the tile. Also available in a chevron shape finish.

Dream Alabaster Chevron 73x250mm

Dream Alabaster Satin 600x600mm

Dream Opal Chevron 73x250mm

Dream Opal Satin 600x600mm

Dream Pewter Chevron 73x250mm

Dream Pewter Satin 600x600mm

Dream Onyx Chevron 73x250mm