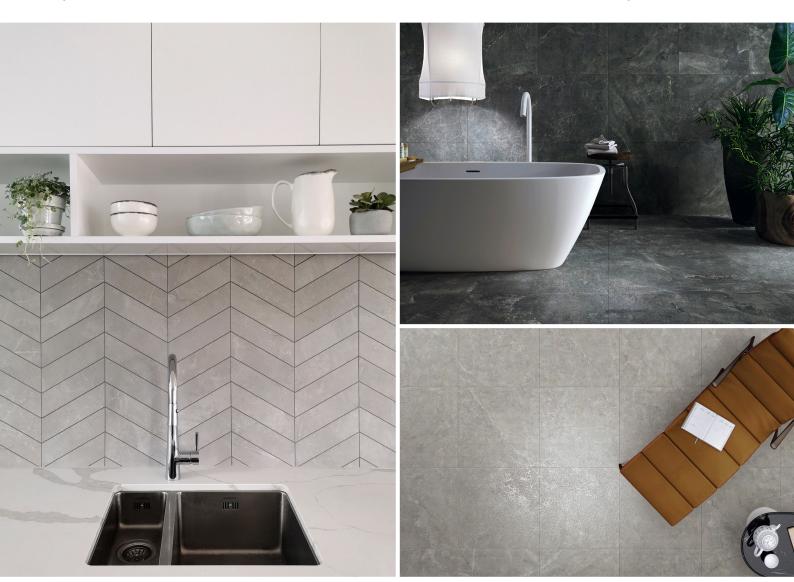

## **Dream Range**

The Dream tile range features a stunning soft polished porcelain finish, with a natural colour and pattern variation which allows this tile to replicate a soft stone look. This tile is suitable for interior floor and walls. The veining creates a contrast in the colour and natural movement throughout the tile. Also available in a chevron shape finish.

Dream Alabaster Chevron 73x250mm

Dream Alabaster Satin 600x600mm

Dream Opal Chevron 73x250mm

Dream Opal Satin 600x600mm

Dream Pewter Chevron 73x250mm

Dream Pewter Satin 600x600mm

Dream Onyx Chevron 73x250mm