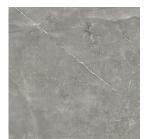

## **Dream Range**

The Dream tile range features a stunning soft polished porcelain finish, with a natural colour and pattern variation which allows this tile to replicate a soft stone look. This tile is suitable for interior floor and walls. The veining creates a contrast in the colour and natural movement throughout the tile. Also available in a chevron shape finish.

Dream Alabaster Chevron 73x250mm

Dream Alabaster Satin 600x600mm

Dream Opal Chevron 73x250mm

Dream Opal Satin 600x600mm

Dream Pewter Chevron 73x250mm

Dream Pewter Satin 600x600mm

Dream Onyx Chevron 73x250mm