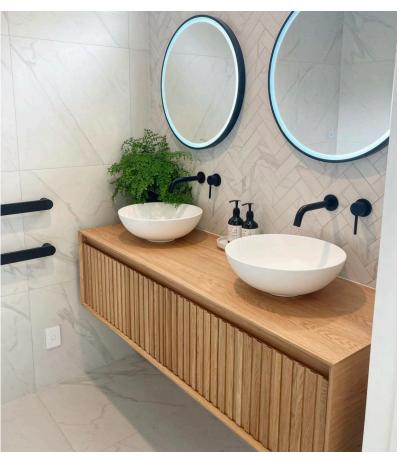

## Carrara Stone Plus Range

This product can be used for any interior situation. Features a polished glazed surface and a honed matt surface which reflects the light and makes an easy clean surface. Bathrooms, entry areas, kitchens... Suitable for walls and floors.

The base colour with subtle veins makes this tile suitable for any colour scheme. The hexagonal and box mosaic are great for feature walls, splashbacks and all wall and floor areas.

Carrara Stone Plus Polished 600x600mm Satin 600x600mm