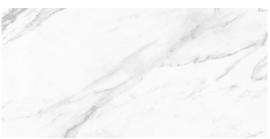

## Carrara Stone Plus Range

This product can be used for any interior situation. Features a polished glazed surface and a honed matt surface which reflects the light and makes an easy clean surface. Bathrooms, entry areas, kitchens... Suitable for walls and floors.

The base colour with subtle veins makes this tile suitable for any colour scheme. The hexagonal and box mosaic are great for feature walls, splashbacks and all wall and floor areas.

Carrara Stone Plus Polished 600x600mm Satin 600x600mm