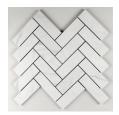

The base colour with subtle veins makes this tile suitable for any colour scheme. The hexagonal and box mosaic are great for feature walls, splashbacks and all wall and floor areas.

Carrara Stone Plus Polished 600x600mm Satin 600x600mm

Carrara Stone Plus Polished 300x600mm Satin 300x600mm

Carrara Stone Plus Herringbone Mosaic Polished 457x457mm

Carrara Stone Plus Hexagon Mosaic Polished 297x315mm

Carrara Stone Plus Cube Polished 168x342mm