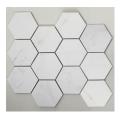

The base colour with subtle veins makes this tile suitable for any colour scheme. The hexagonal and box mosaic are great for feature walls, splashbacks and all wall and floor areas.

Carrara Stone Plus Polished 600x600mm Satin 600x600mm

Carrara Stone Plus Polished 300x600mm Satin 300x600mm

Carrara Stone Plus Herringbone Mosaic Polished 457x457mm

Carrara Stone Plus Hexagon Mosaic Polished 297x315mm

Carrara Stone Plus Cube Polished 168x342mm