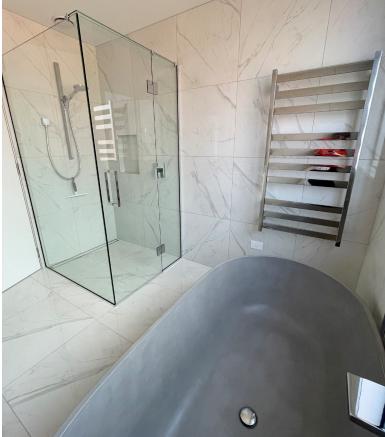

## Carrara Stone Plus Range

This product can be used for any interior situation. Features a polished glazed surface and a honed matt surface which reflects the light and makes an easy clean surface. Bathrooms, entry areas, kitchens... Suitable for walls and floors.

The base colour with subtle veins makes this tile suitable for any colour scheme. The hexagonal and box mosaic are great for feature walls, splashbacks and all wall and floor areas.

Carrara Stone Plus Polished 600x600mm Satin 600x600mm