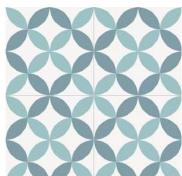

Barcelona Arch 250x250mm each Displayed as 4 (500x500mm)

Barcelona Mallorca 250x250mm each Displayed as 4 (500x500mm)