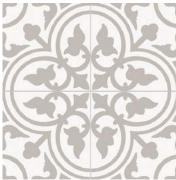

Barcelona Arch 250x250mm each Displayed as 4 (500x500mm)

Barcelona Mallorca 250x250mm each Displayed as 4 (500x500mm)