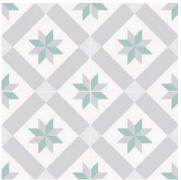

Barcelona Classic 250x250mm each Displayed as 4 (500x500mm)

Barcelona Sand 250x250mm each Displayed as 4 (500x500mm)

Barcelona Star 250x250mm each Displayed as 4 (500x500mm)

Barcelona Triumph 250x250mm each Displayed as 4 (500x500mm)