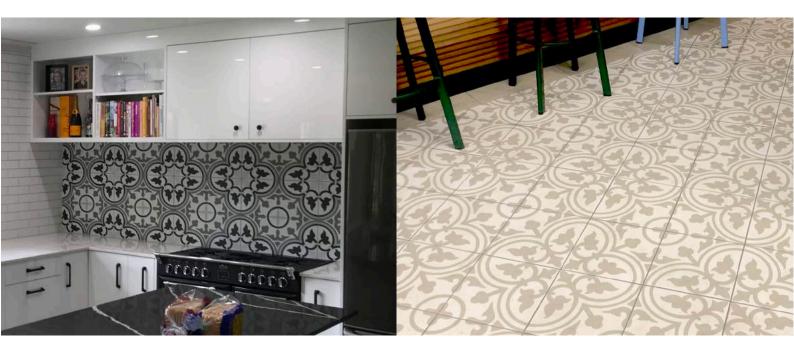

## Barcelona Range

The Barcelona range is a traditional styled look on a porcelain body. Fantastic for floor and wall applications. This Range is manufactured in Europe to premium standard.

Barcelona will add that extra character and final touch you are looking for.

Barcelona Classic 250x250mm each Displayed as 4 (500x500mm)

Barcelona Sand 250x250mm each Displayed as 4 (500x500mm)

Barcelona Star 250x250mm each Displayed as 4 (500x500mm)

Barcelona Triumph 250x250mm each Displayed as 4 (500x500mm)