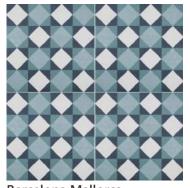

Barcelona Arch 250x250mm each Displayed as 4 (500x500mm)

Barcelona Mallorca 250x250mm each Displayed as 4 (500x500mm)