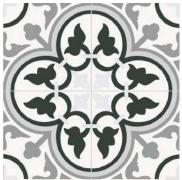

Barcelona Classic 250x250mm each Displayed as 4 (500x500mm)

Barcelona Sand 250x250mm each Displayed as 4 (500x500mm)

Barcelona Star 250x250mm each Displayed as 4 (500x500mm)

Barcelona Triumph 250x250mm each Displayed as 4 (500x500mm)