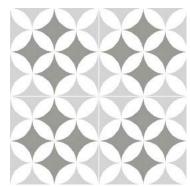

Barcelona Classic 250x250mm each Displayed as 4 (500x500mm)

Barcelona Sand 250x250mm each Displayed as 4 (500x500mm)

Barcelona Star 250x250mm each Displayed as 4 (500x500mm)

Barcelona Triumph 250x250mm each Displayed as 4 (500x500mm)