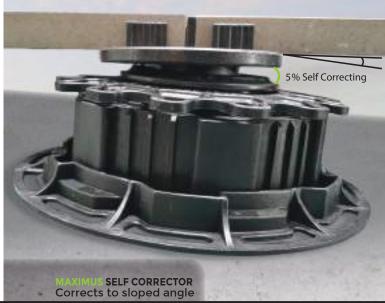

### **Maximus Self Corrector Head**

The Maximus self correcting attachment, automatically compensates for substrate falls of up to 5% gradient. The simple click and connect self corrector replaces the spacer tab providing an easy solution without the need for extra tools.