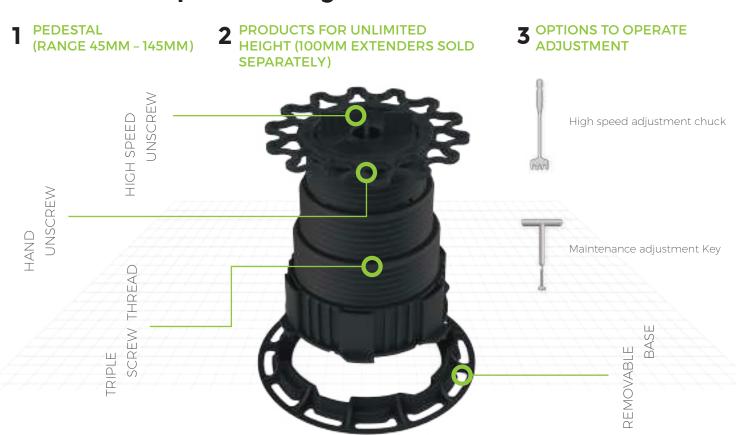

## **Maximus Pedestal Systems**

Adjustable supports for exterior elevated floors, it's the most innovative solution that can be used on all of your installations. The simplicity and functionality of this system is to make the job easier and efficient.

100mm extenders with twist lock technology clip in fast to achieve heights up to 1000mm

Uniquely designed multifunction head for rapid adjustment by hand or high speed chuck

4mm tile spacer tab included in every box. Allows for superior water drainage and easy maintenance

#### **ACCESSORIES (ADDITIONAL OPTIONS):**

TIMBER JOIST BRACKET

100MM EXTENDERS

1-3 DEGREE SLOPE CORRECTOR

1MM RUBBER SHIM

HIGH SPEED CHUCK

MAINTENANCE ADJUSTMENT KEY