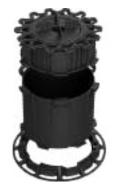

100mm extenders with twist lock technology clip in fast to achieve heights up to 1000mm

Uniquely designed multifunction head for rapid adjustment by hand or high speed chuck

4mm tile spacer tab included in every box. Allows for superior water drainage and easy maintenance

#### **ACCESSORIES (ADDITIONAL OPTIONS):**

TIMBER JOIST BRACKET

100MM EXTENDERS

1-3 DEGREE SLOPE CORRECTOR

1MM RUBBER SHIM

HIGH SPEED CHUCK

MAINTENANCE ADJUSTMENT KEY