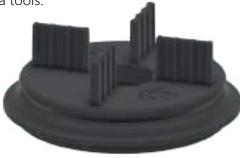

igh speed chuck



4mm tile spacer tab included in every box. Allows for superior water drainage and easy maintenance

# Maximus eliminates 3-4 pedestals from our competitors range



#### **Less is more**

Maximus has the advantage of:





SPEED



USEABILITY FLEXIBILTY



# What is included + the addons you can order



4MM SPACER



#### **ACCESSORIES (ADDITIONAL OPTIONS):**



TIMBER JOIST BRACKET



100MM EXTENDERS



1-3 DEGREE SLOPE CORRECTOR



1MM RUBBER SHIM



HIGH SPEED CHUCK



MAINTENANCE ADJUSTMENT KEY

### **Maximus Self Corrector Head**

The Maximus self correcting attachment, automatically compensates for substrate falls of up to 5% gradient. The simple click and connect self corrector replaces the spacer tab providing an easy solution without the need for extra tools.









CONTACT US FOR MORE INFORMATION ON MAXIMUS PRODUCTS 0508 TILEMAX | WWW.TILEMAX.CO.NZ