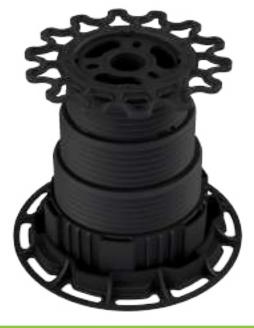

## **Maximus Pedestal Systems**

Adjustable supports for exterior elevated floors, it's the most innovative solution that can be used on all of your installations. The simplicity and functionality of this system is to make the job easier and efficient.

100mm extenders with twist lock technology clip in fast to achieve heights up to 1000mm

Uniquely designed multifunction head for rapid adjustment by hand or high speed chuck

4mm tile spacer tab included in every box. Allows for superior water drainage and easy maintenance