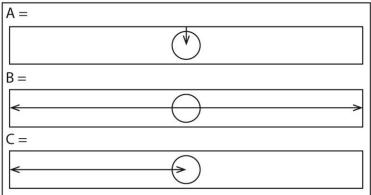

## **CUSTOM CHANNEL GRATE FORM**

| Contact Name:                                                                     | Contact Phone Number:                                               |
|-----------------------------------------------------------------------------------|---------------------------------------------------------------------|
| Channel Model:                                                                    | Width:                                                              |
| Colour:                                                                           | _ Waste Outlet Size: 50mm □                                         |
| Please draw an image belov<br>to complete your job:                               | v with the dimensions needed. There are three dimensions we require |
| <b>A:</b> Measurement from back                                                   | edge of channel to <u>centre</u> of drain hole. Max offset = 10mm.  |
| <b>B:</b> Length of channel end to                                                | end.                                                                |
| <b>C:</b> Offset drain placement – left hand edge to <u>centre</u> of drain hole. |                                                                     |
|                                                                                   |                                                                     |

Draw your channel here:

Note: All measurements must be in millimeters. All measurements are taken from top view of channel.