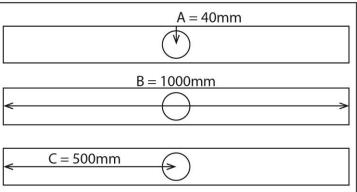

## **CUSTOM CHANNEL GRATE FORM**

| Contact Name:                                                                     | Contact Phone Number:                                               |
|-----------------------------------------------------------------------------------|---------------------------------------------------------------------|
| Channel Model:                                                                    | Width:                                                              |
| Colour:                                                                           | _ Waste Outlet Size: 50mm □                                         |
| Please draw an image belov<br>to complete your job:                               | v with the dimensions needed. There are three dimensions we require |
| <b>A:</b> Measurement from back                                                   | edge of channel to <u>centre</u> of drain hole. Max offset = 10mm.  |
| <b>B:</b> Length of channel end to                                                | end.                                                                |
| <b>C:</b> Offset drain placement – left hand edge to <u>centre</u> of drain hole. |                                                                     |
|                                                                                   |                                                                     |

Draw your channel here:

Note: All measurements must be in millimeters. All measurements are taken from top view of channel.